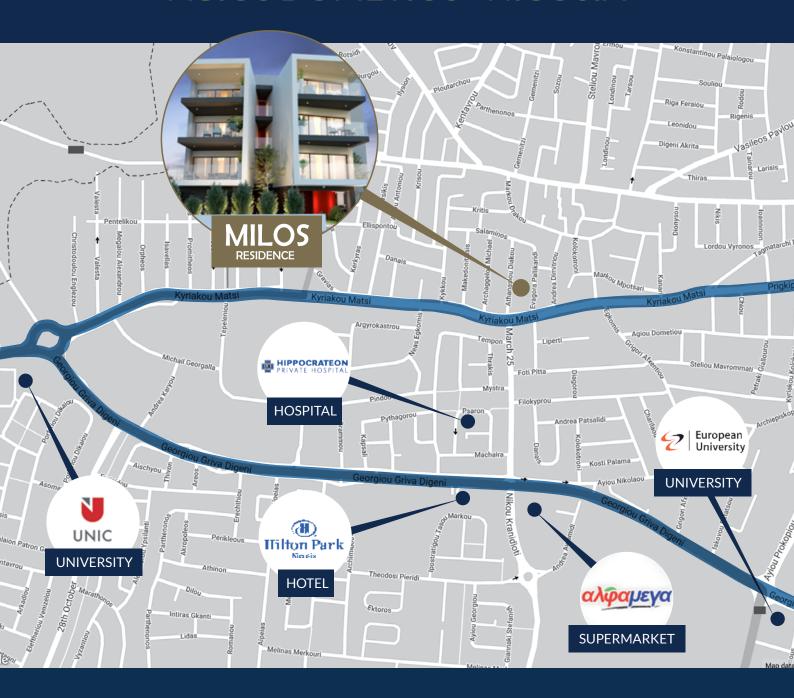

The island of Milos is were we drew our inspiration for our new project. Milos residence is located on a corner land lot, between Aghios Dometios and Engomi, and it is suitable for residing or as a premium investment. It's architecture incorporates contemporary minimalism that highlights the characteristics of the modern, highly functional apartments. In this 3 floor building, you may find 9 apartments; 2 two-bedroom and 1 one-bedroom flat in each floor.

### AGIOS DOMETIOS - NICOSIA