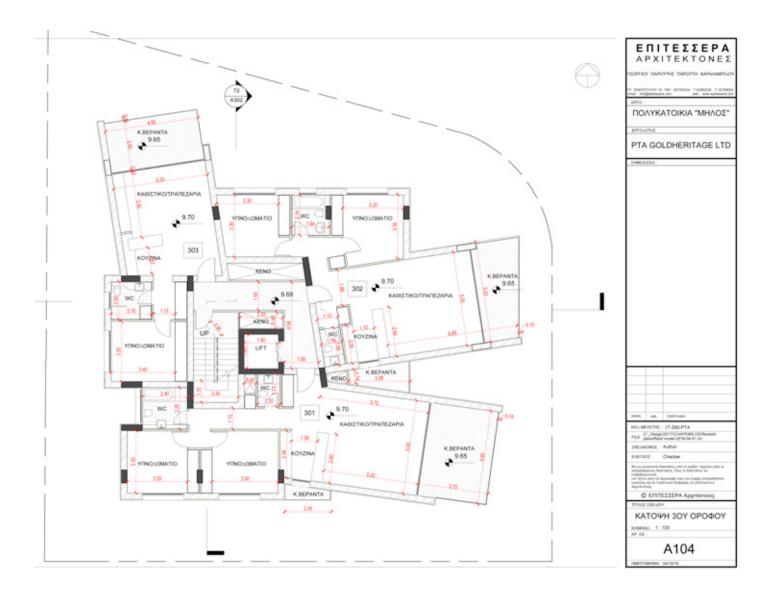

| Floors | Number<br>Of Rooms. | Internal<br>(m²) | Covered<br>Verandas<br>(m²) | Communal<br>(m²) | Total<br>Gross<br>(m²) | EURO |
|--------|---------------------|------------------|-----------------------------|------------------|------------------------|------|
| 101    | 2                   | 91               | 24                          | 9                | 124                    | SOLD |
| 102    | 2                   | 87               | 18                          | 9                | 114                    |      |
| 103    | 1                   | 59               | 15                          | 9                | 83                     | SOLD |
| 201    | 2                   | 91               | 23                          | 9                | 123                    | SOLD |
| 202    | 2                   | 87               | 17                          | 9                | 113                    |      |
| 203    | 1                   | 59               | 14                          | 9                | 82                     | SOLD |
| 301    | 2                   | 91               | 23                          | 9                | 123                    |      |
| 302    | 2                   | 87               | 17                          | 9                | 113                    |      |
| 303    | 1                   | 59               | 14                          | 9                | 82                     | SOLD |