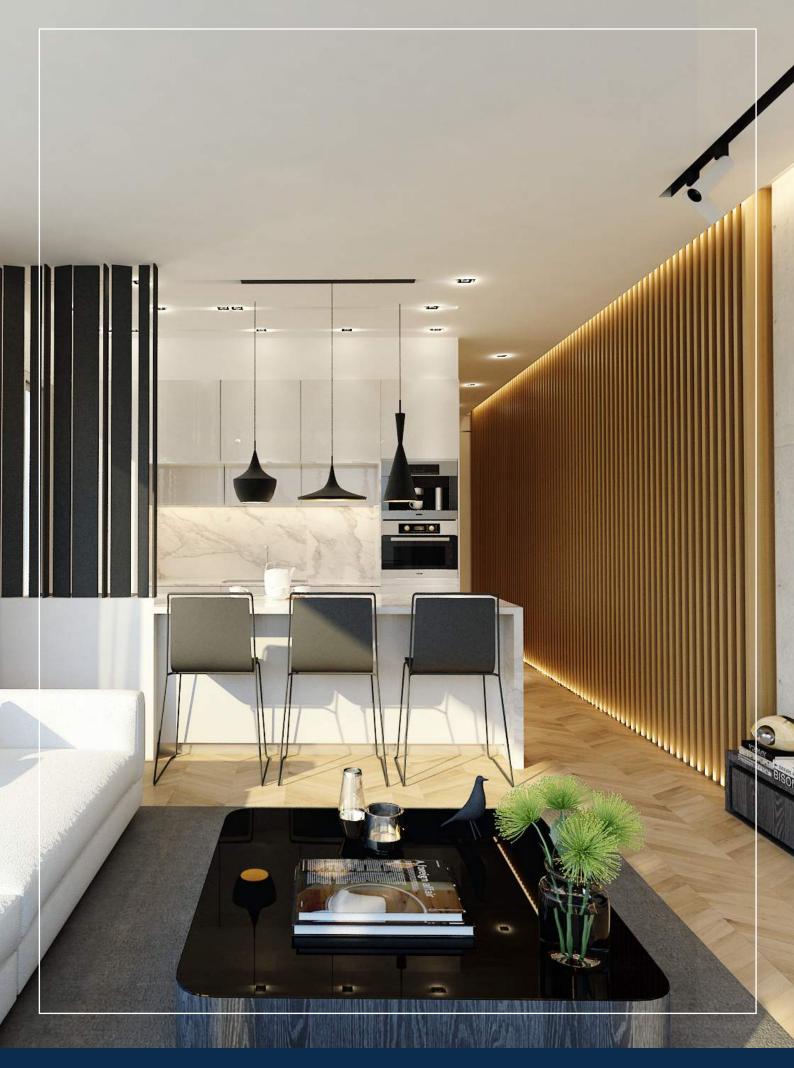

Verandas, storage and parking space are among the features of the JOEL residence experience.

The open plan kitchen and living room offer a spacious and bright space, while being extremely functional.

The living room extends into a veranda, which doesn't only enlarge the space but also provides stunning views.

The modern design of the kitchen ensures a comfortable and sociable cooking and dining experience.

A spacious bedroom allows plenty of space for a double bed or other needed furniture, for an apartment that truly feels like home.