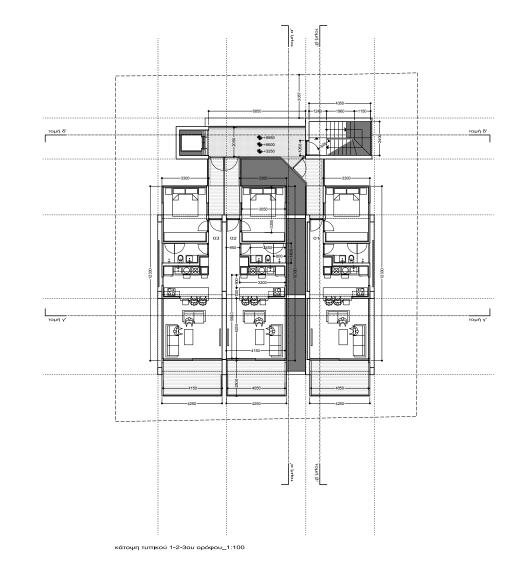

## PARKING SPACES & STORAGE AREAS:

There is a covered parking space and a storage room for each apartment, as indicated in the attached architectural drawings.

**Note 2:** Amount of deduction is the amount which will be charged to the buyer, in case of selection of materials from suppliers whothe seller does not associate with.

| Floors | Number<br>Of Rooms | Internal<br>(m²) | Covered<br>Verandas<br>(m²) | Communal<br>(m²) | Total<br>Gross<br>(m²) | EURO |
|--------|--------------------|------------------|-----------------------------|------------------|------------------------|------|
| 101    | 1                  | 52               | 10                          | 7                | 69                     |      |
| 102    | 1                  | 52               | 10                          | 7                | 69                     |      |
| 103    | 1                  | 54               | 10                          | 7                | 71                     |      |
| 201    | 1                  | 52               | 10                          | 7                | 69                     |      |
| 202    | 1                  | 52               | 10                          | 7                | 69                     |      |
| 203    | 1                  | 54               | 10                          | 7                | 71                     |      |
| 301    | 1                  | 52               | 10                          | 7                | 69                     |      |
| 302    | 1                  | 52               | 10                          | 7                | 69                     |      |
| 303    | 1                  | 54               | 10                          | 7                | 71                     |      |