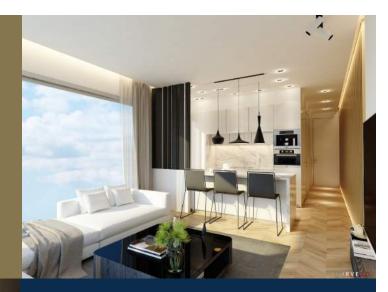

Verandas, storage and parking space are among the features of the JOEL residence experience.

The open plan kitchen and living room offer a spacious and bright space, while being extremely functional.

The living room extends into a veranda, which doesn't only enlarge the space but also provides stunning views.

The modern design of the kitchen ensures a comfortable and sociable cooking and dining experience.

A spacious bedroom allows plenty of space for a double bed or other needed furniture, for an apartment that truly feels like home.