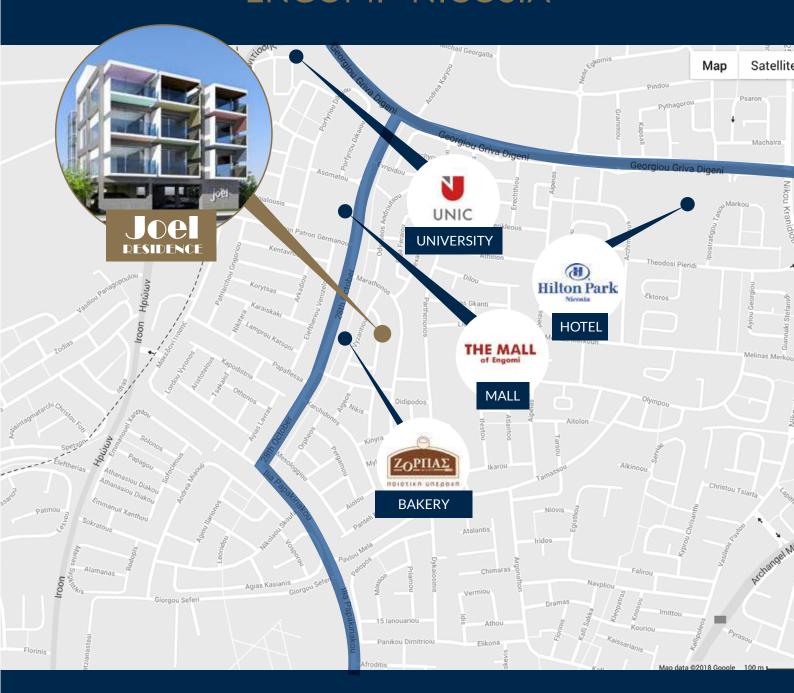

making a living difference

GOLD HERITAGE

Joel

Our Joel project creates a living difference in the prime location of Engomi. Right in the academic heart of the city and close to all major universities and amenities, our 3 storey building, hosts 9 luxury one-bedroom apartments, ideal for students and faculty. Playful & Innovative design, functionality

# **ENGOMI - NICOSIA**