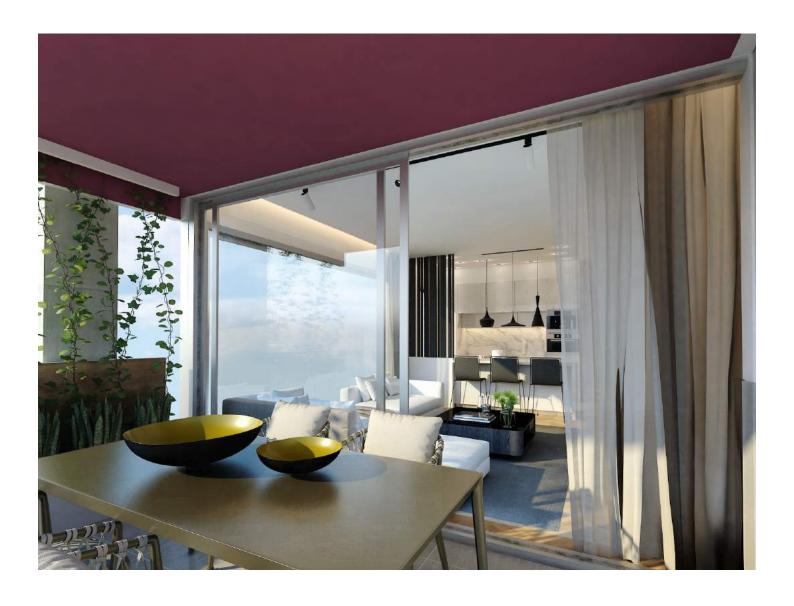

Verandas, storage and parking space are among the features of the JOEL residence experience.

The open plan kitchen and living room offer a spacious and bright space, while being extremely functional.

The living room extends into a veranda, which doesn't only enlarge the space but also provides stunning views.

The modern design of the kitchen ensures a comfortable and sociable cooking and dining experience.

A spacious bedroom allows plenty of space for a double bed or other needed furniture, for an apartment that truly feels like home.