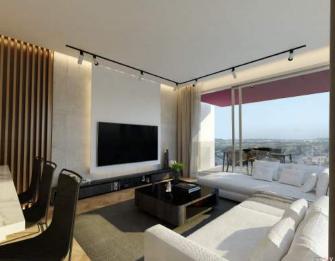

Verandas, storage and parking space are among the features of the JOEL residence experience.

The open plan kitchen and living room offer a spacious and bright space, while being extremely functional.

The living room extends into a veranda, which doesn't only enlarge the space but also provides stunning views.