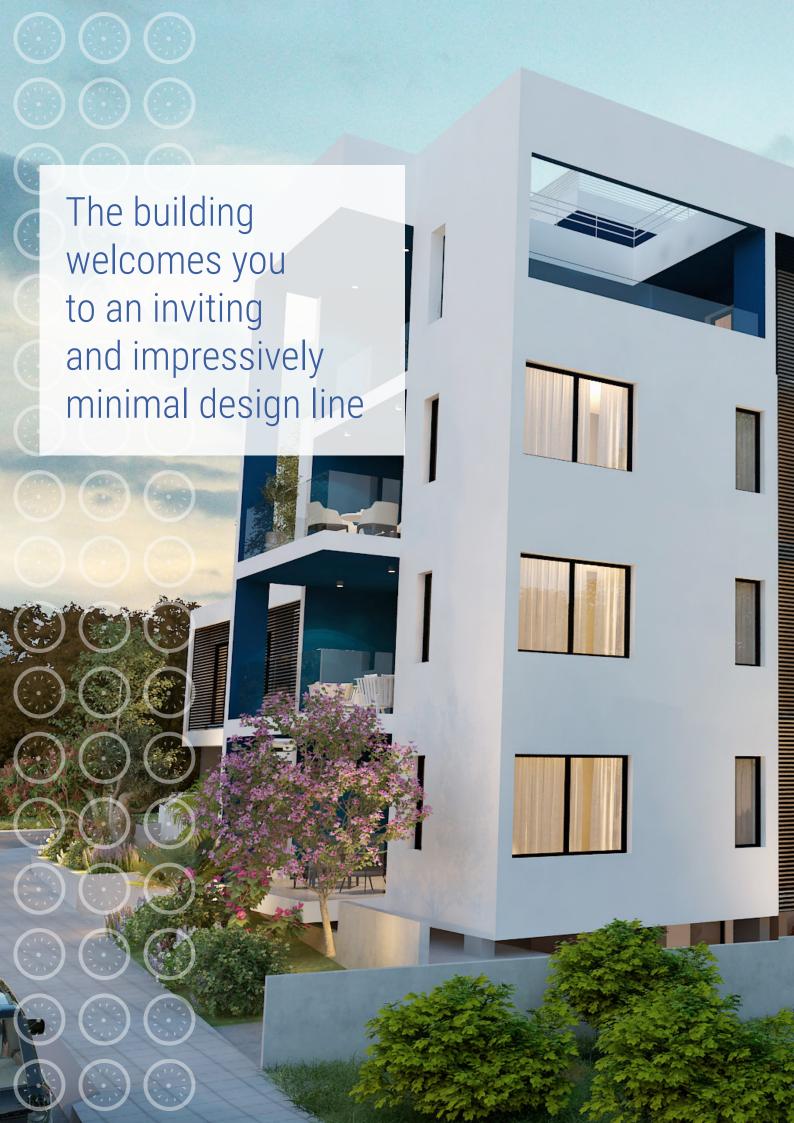

#### **EPITESSERA ARCHITECTS**

The appearance of the building welcomes you to an inviting and impressively simple design line.

The minimal architectural approach coupled with the building's distinguishing colour combination confer upon Amorgos an effortless simplicity.

The patio's depth intensifies with the use of cobalt blue.