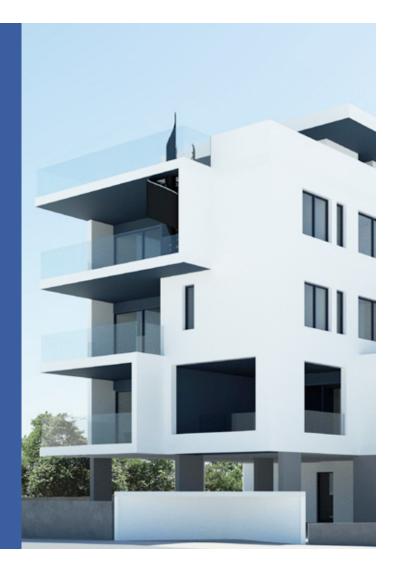

### **EXTERIOR**

The building's exterior results from the morphology of the volumes as well as the inside/outside alternations with light and shady surfaces.

#### **EPITESSERA ARCHITECTS**

The appearance of the building welcomes you to an inviting and impressively simple design line.

The minimal architectural approach coupled with the building's distinguishing colour combination confer upon Amorgos an effortless simplicity.

The patio's depth intensifies with the use of cobalt blue.