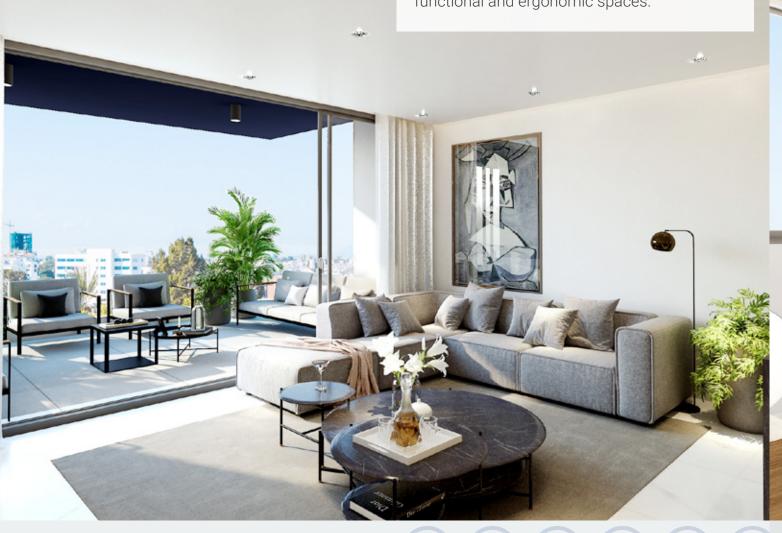

## **INTERIOR**

The functionality of their interior spaces constitutes the top priority in designing every apartment.

Comfortable and modern interior design with functional and ergonomic spaces.

Architectural design that is meant to satisfy the most demanding residents coupled with the apartments' relaxing vibe.

The ways in which the apartments have been built allows for almost endless options in terms of decoration and interior design.

Large, ergonomic apartments with remarkable exteriors and direct access to a private roof garden.

Elegant lines and exceptionally ergonomic spaces.

Unique and unobstructed view from all of the apartment's spaces

Two parking spaces.