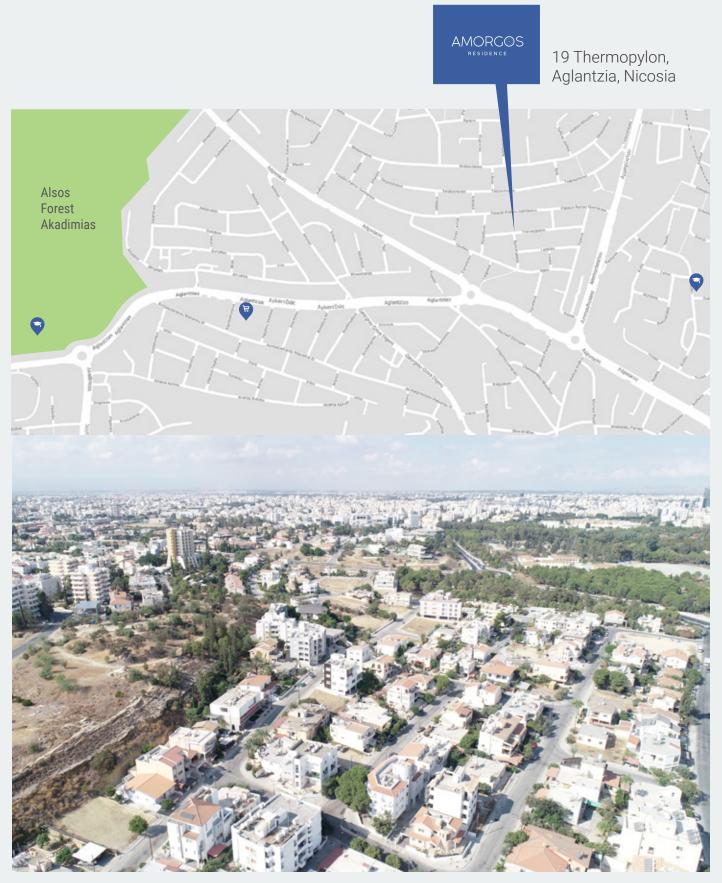

### MAP

Amorgos is a contemporary landmark situated in a genuinely residential, family-friendly neighbourhood with easy access to the centre of Nicosia as well as to stores & services that cover everyday necessities.

Amorgos is a contemporary landmark situated in a genuinely residential, family-friendly neighbourhood with easy access to the centre of Nicosia as well as to stores & services that cover everyday necessities.