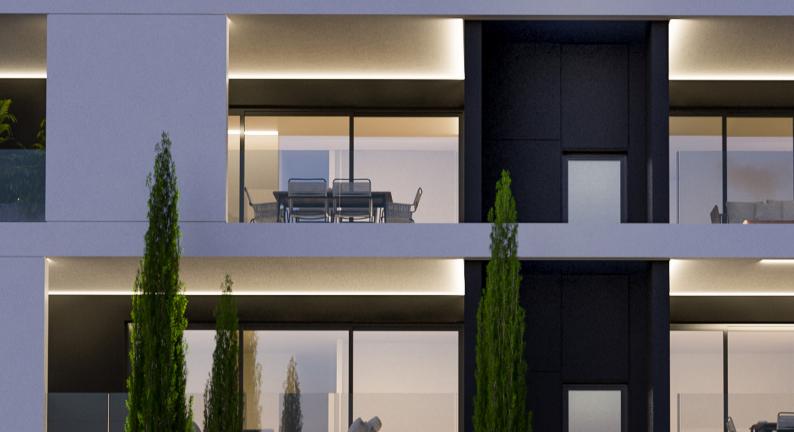

### EXTERIOR

The dynamic and contemporary design of the exterior of Hydra Heights is one of its most charming qualities. The special details and the design line provide elegance and harmony to the building, while its earthly shades of white and brown highlight the cardinal inspiration of the project itself.

The game of light and shades, created by open balconies, terraces and semi-outdoor spaces, give it soft plasticity. The configuration of the various superficies is characterised by simplicity and "disturbed" symmetry, not only in the layout of the openings but also in the arrangement of the large semi-outdoor spaces / covered terraces.

The natural extension of the interior, which communicates visually and functionally without boundaries with the exterior.

Never before has simplicity been so impressive.

In the interior of Hydra Heights, the urban design prevails and combines unique and innovative materials, harmoniously showcasing the atmosphere of the natural landscape.