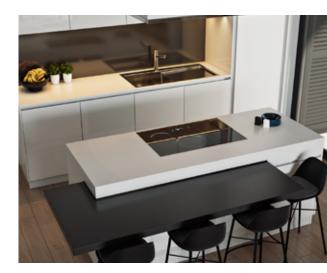

The natural extension of the interior, which communicates visually and functionally without boundaries with the exterior.

Never before has simplicity been so impressive.

In the interior of Hydra Heights, the urban design prevails and combines unique and innovative materials, harmoniously showcasing the atmosphere of the natural landscape.

Designed to be functional and impressive, the energy class A building meets the strictest European standards. Possibly its most outstanding feature is the dry construction system, innovatively used in the project's construction.

# **PROJECT CHARACTERISTICS**

- Central location on the hill of Lycabettus
- Energy Class A building
- Photovoltaic System
- Independent installed photovoltaic system for each apartment
- Charger provisions for electric cars
- Basic smart-home system for each apartment
- Provision of shading system in the bedrooms
- Parking barrier in the parking area
- The 3-bedroom apartments will have 2 parking spaces each
- All apartments have storage rooms
- Installed A/C systems and under-floor heating with a heat pump system.
- Rooftop terraces for the 2 & 3 bedroom apartments on the 4th floor
- Large and spacious verandas
- Security entrance doors
- Tailor made kitchen