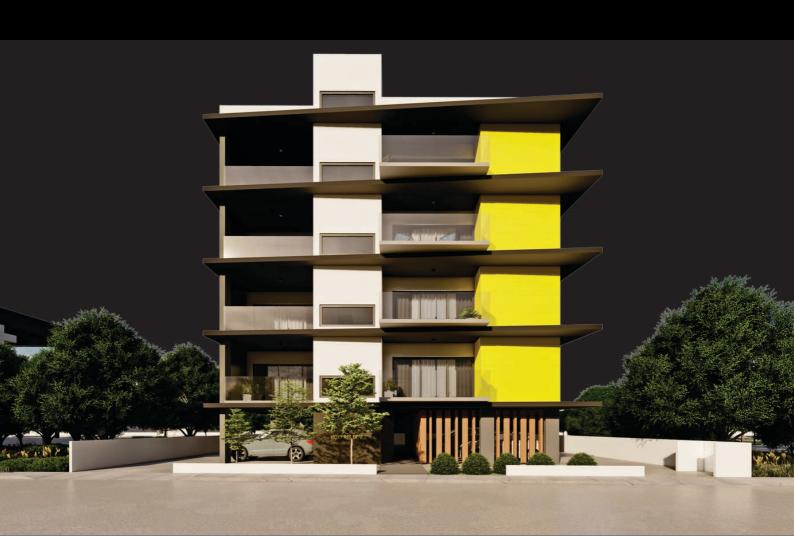

The goal is the development of a sustainable and practical high specification structure with balanced aesthetic, that will contribute to the beautification of the area and the quality of life of its future residents. The main component of this project is its exceptional modern design. The intense yellow of the interior adds a new dimension to the residential cityscape of the area. The building consists of 12 one-bedroom apartments, each apartment includes an allocated parking space and storage.

# FEWER LIMITS

The outside morphology of the building is distinguished by its modern design.

Intense tones and elegant materials dominate this project, fitting perfectly with the urban lifestyle of modern life, with a touch of yellow for a funky aesthetic. Exterior Design