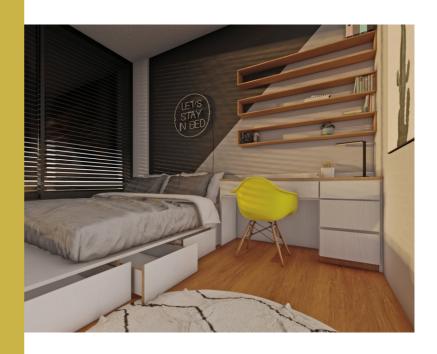

# Interior Design\*

Moxy apartments fully cover the needs of the modern person providing comfort and warmth.

It is characterised by the modern interior design with comfortable and ergonomic spaces.

The interior is designed in natural tones and different yellow details that add a pleasant note, decorated by plants and tasteful artwork.