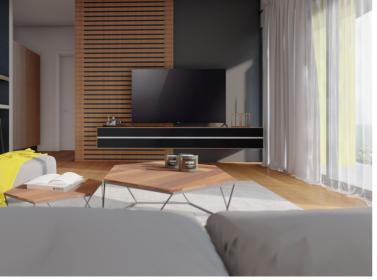

# Interior Design\*

Moxy apartments fully cover the needs of the modern person providing comfort and warmth.

It is characterised by the modern interior design with comfortable and ergonomic spaces.

The interior is designed in natural tones and different yellow details that add a pleasant note, decorated by plants and tasteful artwork.