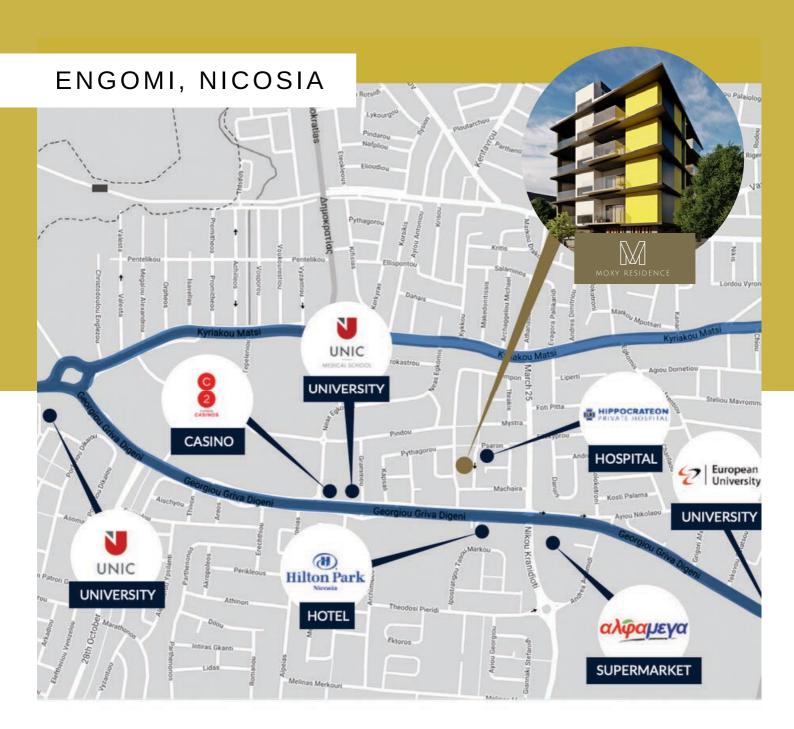

Moxy is located in Engomi near the University of Nicosia and opposite Hippocrateon Private Hospital, as well as other resources for everyday necessities.

As an exceptional architectural project, it is designed in such a way to satisfy the needs of modern life in the city, whilst simultaneously offering a unique choice to create beautiful memories and live dreamy moments