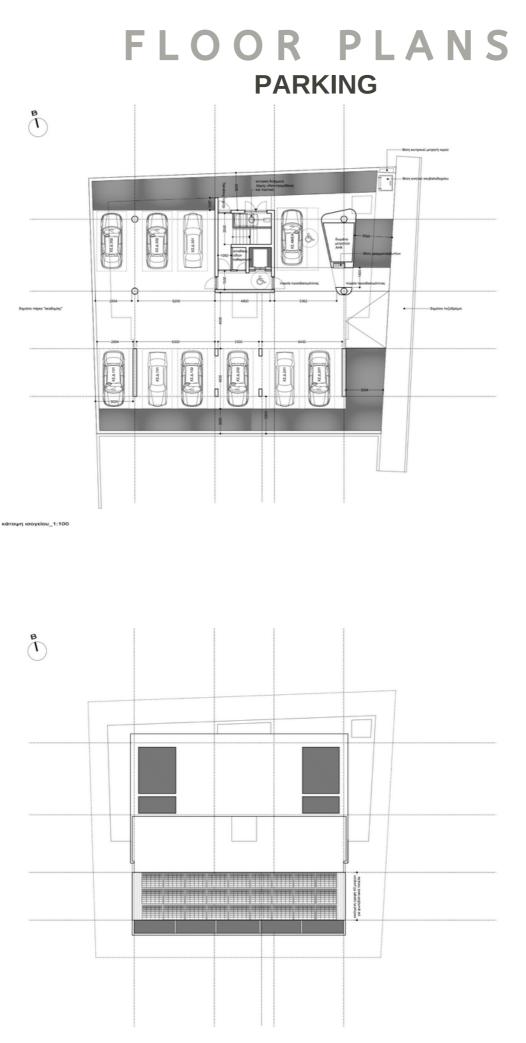

## SPECIFICATIONS

- Quiet, residential area
- Located behind Spyros Kyprianou Park, in Aglantzia
- Class A energy building
- Photovoltaic system
- Independent photovoltaic systems installed for each apartment
- Infrastructure to charge electric vehicles
- Safety clearance bar in the parking lot
- Installed air condition systems and underfloor heating with heat pump system
- Big and spacious balconies
- Fire security doors
- Tailor made kitchens, on demand
- European standards
- Fiber-optic communication system
- Access card for building entry
- Parking lot automatic lighting