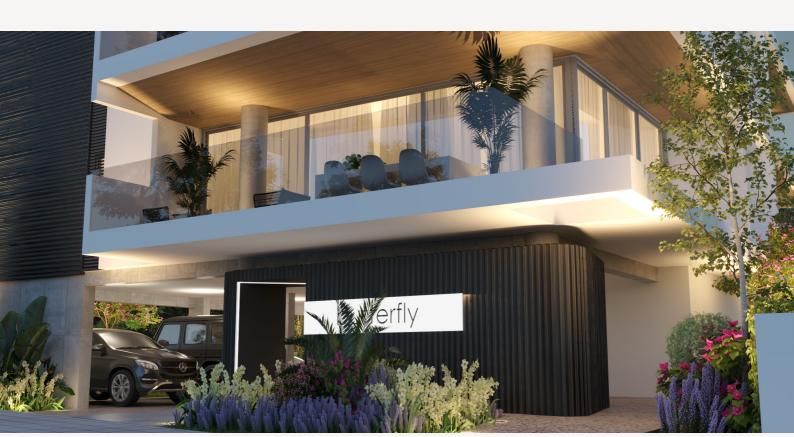

#### INTERIOR DESIGN

The style of the interior design was approached in a contemporary style and is mainly based on modern lines and minimal furniture. The canvas of light-coloured walls and earthy floors and doors was enriched with shades of grey in its warmest spectrum, using several touches of black and strong decorative elements. Most of the furniture is characterised by simple, modern lines and natural colours, with an emphasis on functionality. Textures of wood, marble, metal and fabrics of cotton and artificial leather enliven the space and enhance the overall sense of elegance of the apartments.

#### SPECIFICATIONS

- Quiet, residential area
- Located behind Spyros Kyprianou Park, in Aglantzia
- · Class A energy building
- Photovoltaic system
- Independent photovoltaic systems installed for each apartment
- Infrastructure to charge electric vehicles
- Safety clearance bar in the parking lot
- Installed air condition systems and underfloor heating with heat pump system
- Big and spacious balconies
- Fire security doors
- Tailor made kitchens, on demand
- European standards
- Fiber-optic communication system
- Access card for building entry
- Parking lot automatic lighting