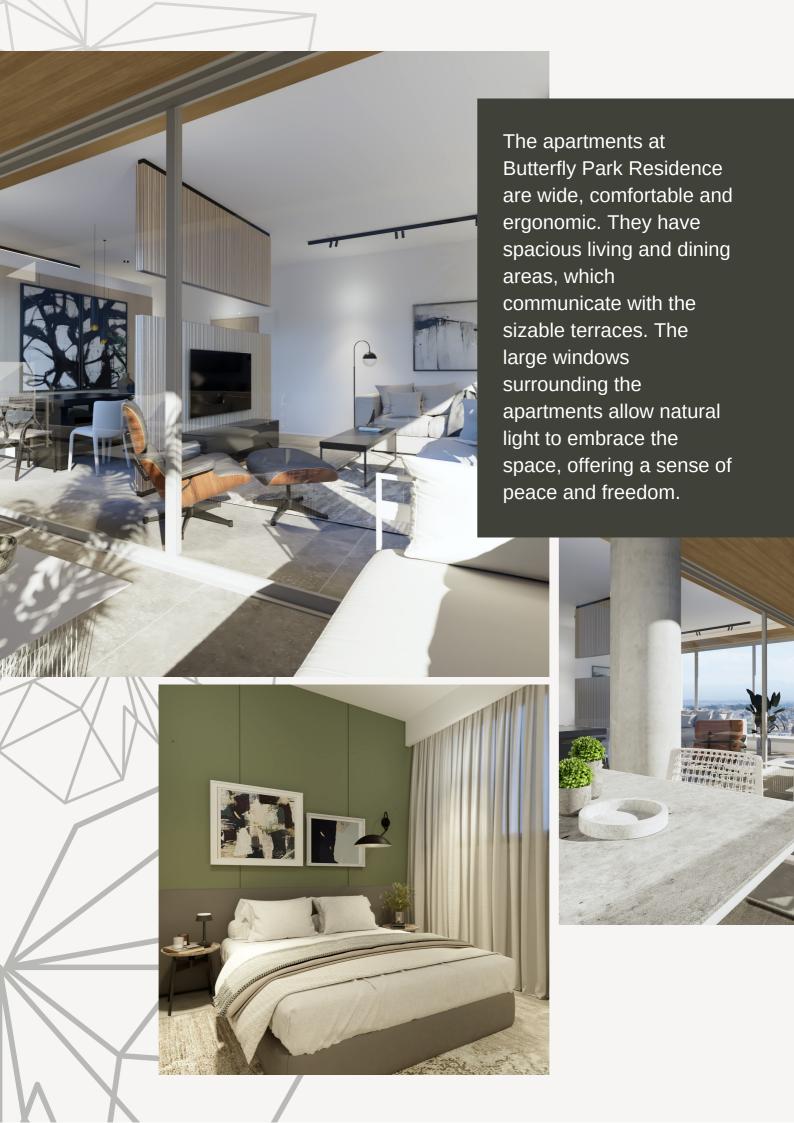

#### INTERIOR DESIGN

The style of the interior design was approached in a contemporary style and is mainly based on modern lines and minimal furniture. The canvas of light-coloured walls and earthy floors and doors was enriched with shades of grey in its warmest spectrum, using several touches of black and strong decorative elements. Most of the furniture is characterised by simple, modern lines and natural colours, with an emphasis on functionality. Textures of wood, marble, metal and fabrics of cotton and artificial leather enliven the space and enhance the overall sense of elegance of the apartments.