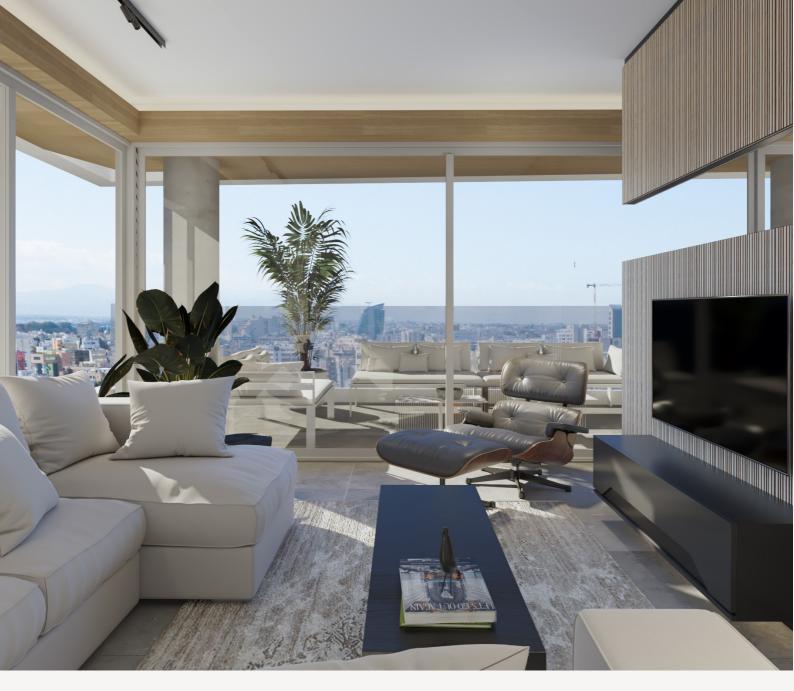

#### INTERIOR DESIGN

The style of the interior design was approached in a contemporary style and is mainly based on modern lines and minimal furniture. The canvas of light-coloured walls and earthy floors and doors was enriched with shades of grey in its warmest spectrum, using several touches of black and strong decorative elements. Most of the furniture is characterised by simple, modern lines and natural colours, with an emphasis on functionality. Textures of wood, marble, metal and fabrics of cotton and artificial leather enliven the space and enhance the overall sense of elegance of the apartments.