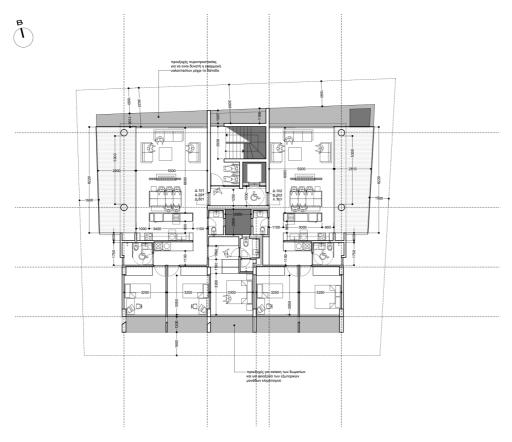

## **MODEL PLAN**

κάτοψη τυπικού ορόφου (1-2-3ος)\_1:100

προμελέτη pre4
σχέδιο
κάτοψη τυπικού ορόφου (1-2-3ος)
Α 02

αρχιτέκτονες εγγεγραμμένοι στο ΕΤΕΚ όλες οι διαστάσεις είναι σε χιλιοστά μην χρησιμοποιείτε κλίμακα Ι μόνο διαστάσεις εκτύπωση υπό κλίμακα 1100 σε χαρτί ISO-A2 server I workingfolder I 0386-O-21\_pre4