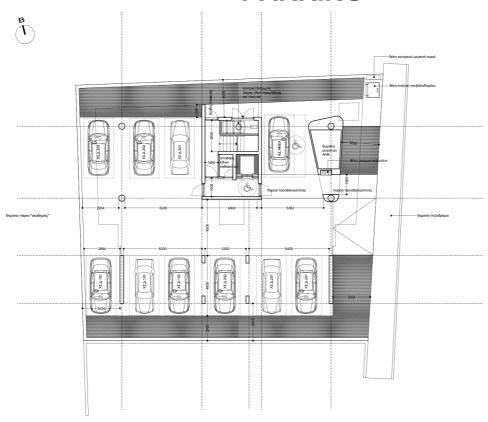

#### **PARKING**

κάτοψη ισογείου\_1:100

DHICC OHALA EYIXPONOY EXELIAEMO

TYMANOT ΓΙΕΛΕΚΑΝΟΣ, ορχετέκτονος ΑΓΓΕΛΟΣ ΧΟΙΡΟΜΕΡΙΔΗΣ, ορχετέκτονος ΚΥΡΙΑΚΟΣ ΠΡΟΔΡΟΜΟΥ, ορχετέκτονος χρ. σώζου 2, γραφείο 108, CY-1086, Ατυκωσία t: 22.861.05 ft. 22.661.09 et. or mass archi@cytanet.com.cy www.fiscebook.com/orwass archi@cytanet.com.cy

| προμελέτη     | pre4 |
|---------------|------|
| σχέδιο        |      |
| κάτοψη οροφών | A 04 |