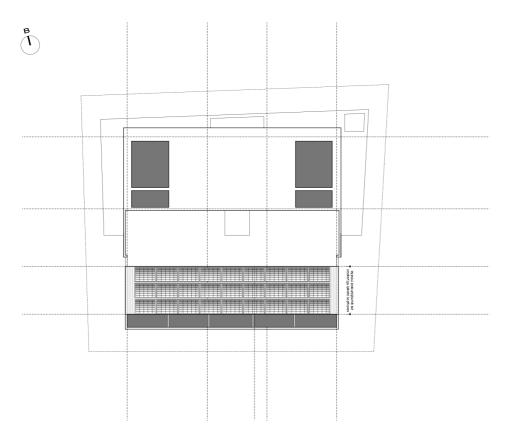

## **MODEL PLAN**

κάτοψη τυπικού ορόφου (1-2-3ος)\_1:100

προμελέτη pre4
σχέδιο
κάτοψη τυπικού ορόφου (1-2-3ος)
Α 02

αρχιτέκτονες εγγεγραμμένοι στο ΕΤΕΚ όλες οι διαστάσεις είναι σε χιλιοστά μην χρησιμοποιείτε κλίμακα Ι μόνο διαστάσεις εκτύπωση υπό κλίμακα 1100 σε χαρτί ISO-A2 server I workingfolder I 0386-O-21\_pre4