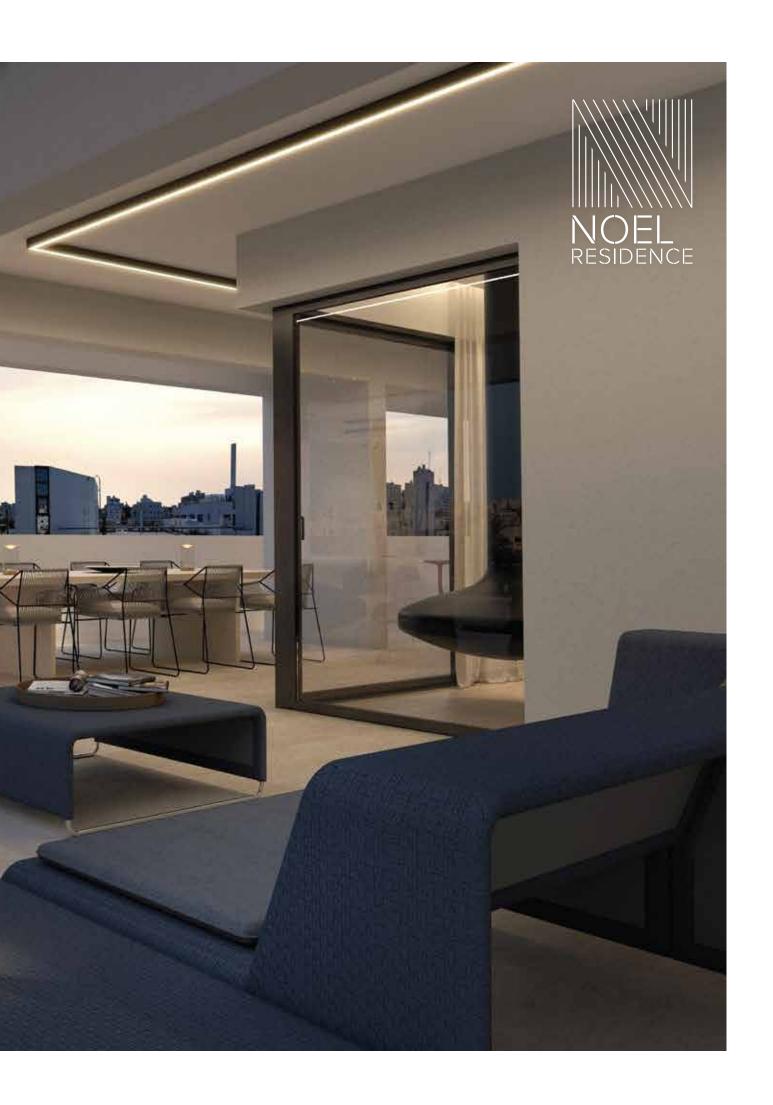

#### Urban Retreat

Step into the ultimate urban retreat at Noel Residence's penthouse. The penthouse offers an expansive and elegant living space, a true testament to modern sophistication. With three spacious bedrooms and 150 square meters of indoor space, it ensures ample room for comfort. The extra bedroom/studio located on the terrace provides additional space for a guest room or office space.

Outdoor living is made perfect with a 40 square meter covered veranda and an additional 56 square meter uncovered veranda. Located on the 4th floor, this penthouse ensures privacy and stunning views.

The penthouse includes two dedicated parking spaces and an 11-square-meter storage unit for added convenience. It also boasts an en suite studio and an extra veranda on the roof, providing additional living space and breathtaking views.

This exceptional home defines the height of contemporary living at Noel Residence and will become your urban oasis.