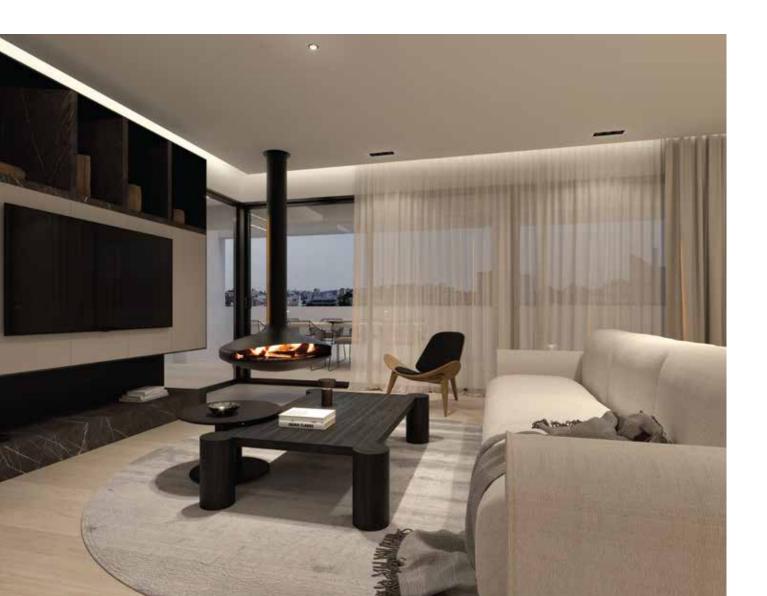

#### And Modern Family Comfort

The Noel Residence penthouse exemplifies modern design with clean lines and unpretentious elegance. At 160 square meters of interior spaces, the Noel Penthouse ensures that you and your family enjoy spacious comfort.

High-quality materials are used throughout, ensuring both durability and a premium finish. The interior design caters to the needs of the modern family, blending practicality, comfort, and style.

The en suite master bedroom features a walk-in closet, providing ample storage and a touch of luxury.

An open-plan kitchen and living room area create a spacious, inviting atmosphere, perfect for contemporary living and family gatherings.

The two additional bedrooms share a spacious bathroom, designed with modern aesthetics and high-end materials. A guest toilet adds to the convenience for residents and visitors alike. Expansive verandas extend the living space, offering a seamless blend of indoor and outdoor living.