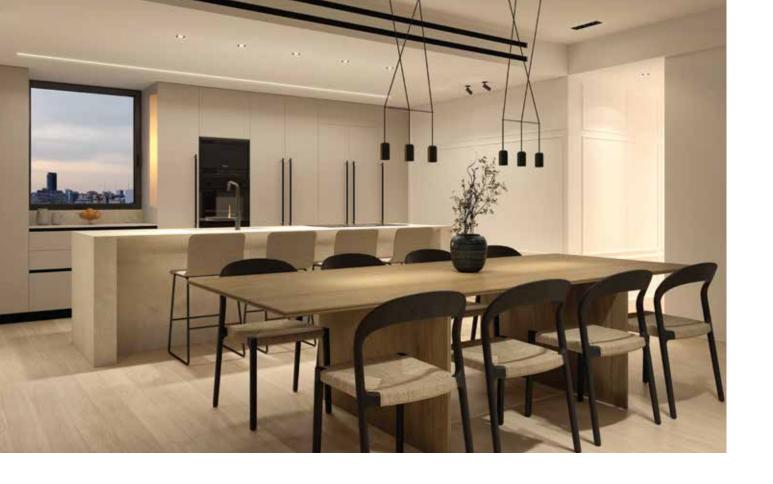

High-quality materials are used throughout, ensuring both durability and a premium finish. The interior design caters to the needs of the modern family, blending practicality, comfort, and style.

The en suite master bedroom features a walk-in closet, providing ample storage and a touch of luxury.

An open-plan kitchen and living room area create a spacious, inviting atmosphere, perfect for contemporary living and family gatherings.

The two additional bedrooms share a spacious bathroom, designed with modern aesthetics and high-end materials. A guest toilet adds to the convenience for residents and visitors alike. Expansive verandas extend the living space, offering a seamless blend of indoor and outdoor living.