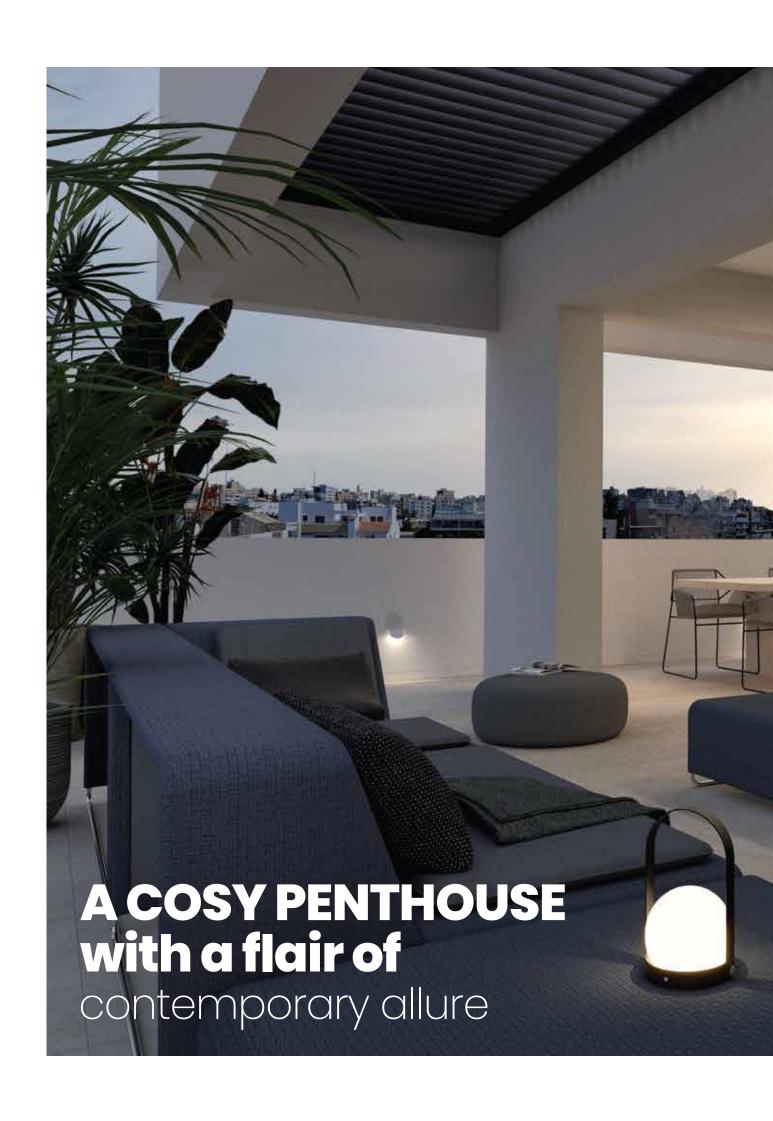

Outdoor living is made perfect with a 40 square meter covered veranda and an additional 56 square meter uncovered veranda. Located on the 4th floor, this penthouse ensures privacy and stunning views.

The penthouse includes two dedicated parking spaces and an 11-square-meter storage unit for added convenience. It also boasts an en suite studio and an extra veranda on the roof, providing additional living space and breathtaking views.

# SPACIOUS VERANDAS to enjoy the comfort of sitting outdoors without the hassle of a yard