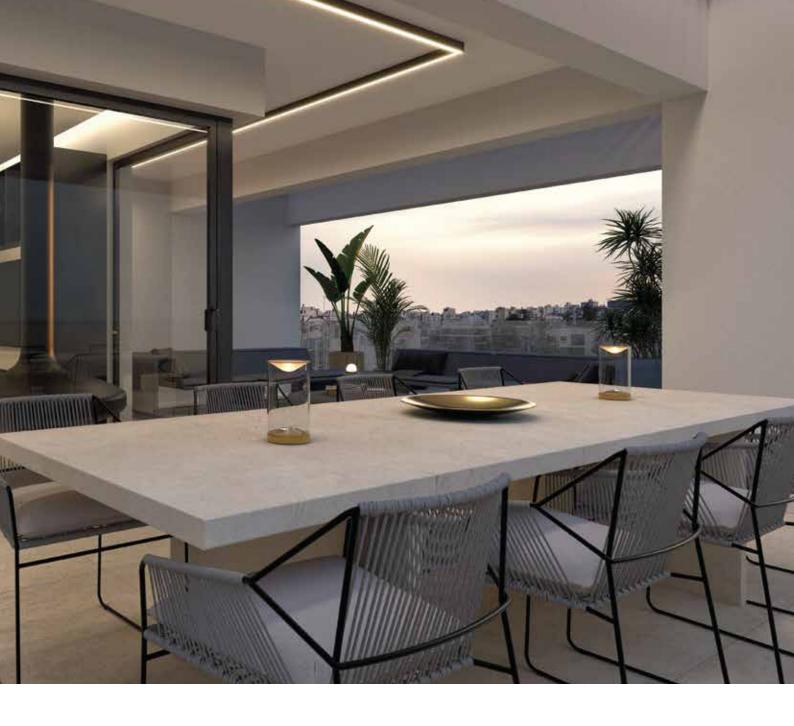

An open-plan kitchen and living room area create a spacious, inviting atmosphere, perfect for contemporary living and family gatherings.

The two additional bedrooms share a spacious bathroom, designed with modern aesthetics and high-end materials. A guest toilet adds to the convenience for residents and visitors alike. Expansive verandas extend the living space, offering a seamless blend of indoor and outdoor living.

### INTERIOR DESIGN that leaves

a lasting impression