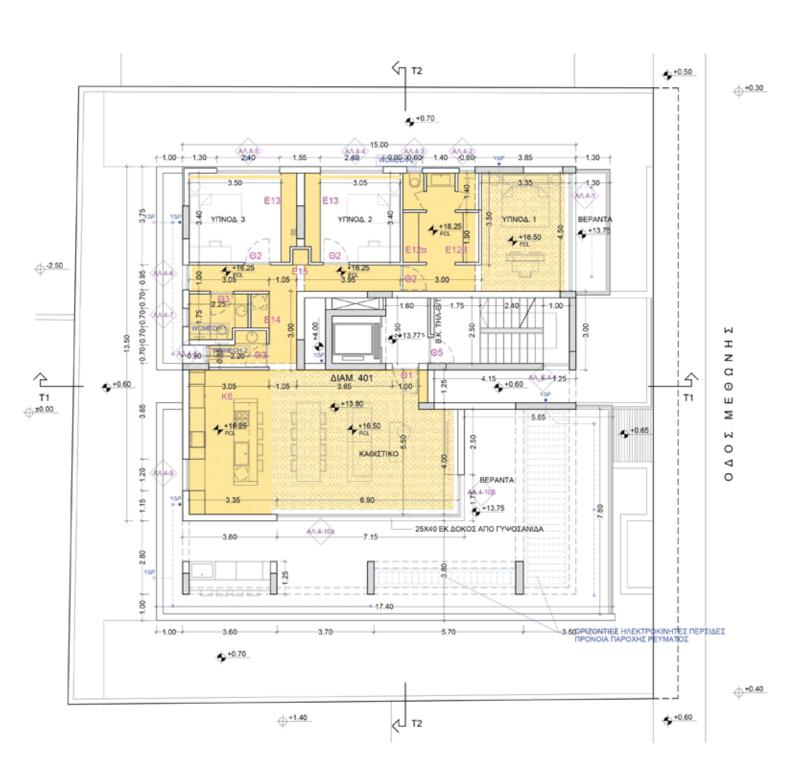

t the living spaces. A 3.5kW photovoltaic system supports sustainable energy practices, contributing to reduced energy costs and environmental impact.

For climate control, the penthouse offers a full A/C installation with concealed units in the living room and wall units in the bedrooms, optimizing space and efficiency. These systems are designed for silent operation and effective temperature management, enhancing resident comfort year-round.

With these advanced features and full automation systems, the NOEL penthouse sets the standard for modern living, seamlessly blending cutting-edge technology with unparalleled comfort and sustainable practices.

# SPACIOUS VERANDAS to enjoy the comfort of sitting outdoors without the hassle of a yard











#### **Floor Plans**

#### 4th Floor



#### **Floor Plans**

#### Roof



#### The map

#### 19 Methoni Street, Nicosia





- 1. NOEL Panthouse Residence
- 2. Park
- 3. City Centre



# SPACES designed to meet your everyday need