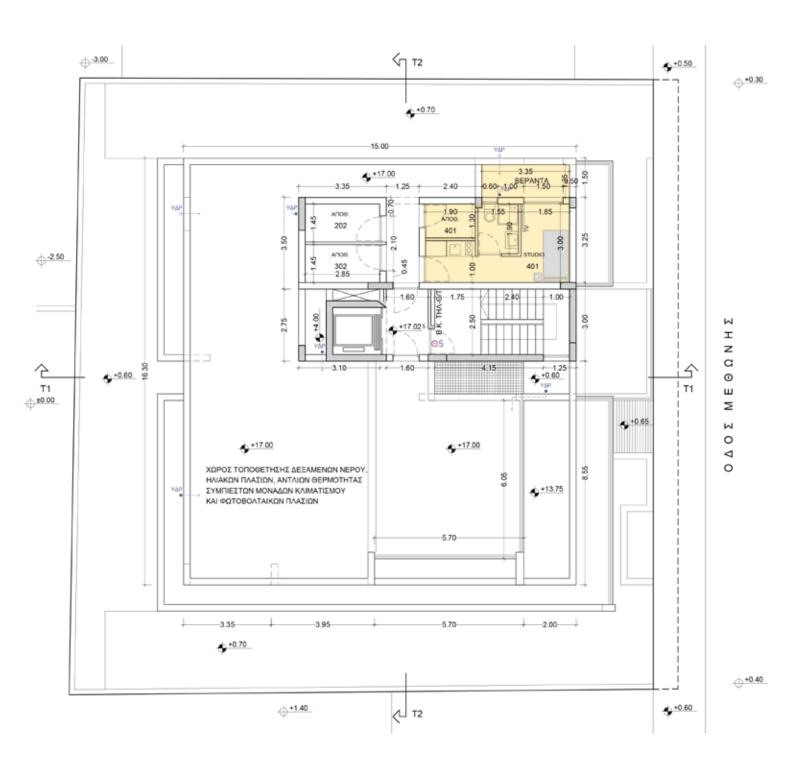

oltaic system supports sustainable energy practices, contributing to reduced energy costs and environmental impact.

For climate control, the penthouse offers a full A/C installation with concealed units in the living room and wall units in the bedrooms, optimizing space and efficiency. These systems are designed for silent operation and effective temperature management, enhancing resident comfort year-round.

With these advanced features and full automation systems, the NOEL penthouse sets the standard for modern living, seamlessly blending cutting-edge technology with unparalleled comfort and sustainable practices.

# SPACIOUS VERANDAS to enjoy the comfort of sitting outdoors without the hassle of a yard











#### **Floor Plans**

#### 4th Floor



#### **Floor Plans**

#### Roof



#### The map

#### 19 Methoni Street, Nicosia





- 1. NOEL Panthouse Residence
- 2. Park
- 3. City Centre



# SPACES designed to meet your everyday need