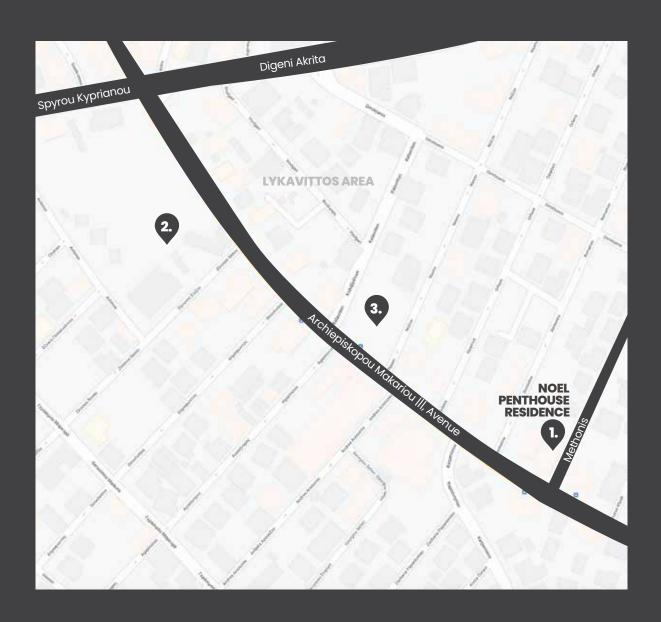

#### The map

#### 19 Methoni Street, Nicosia

- 1. NOEL Panthouse Residence
- 2. Park
- 3. City Centre