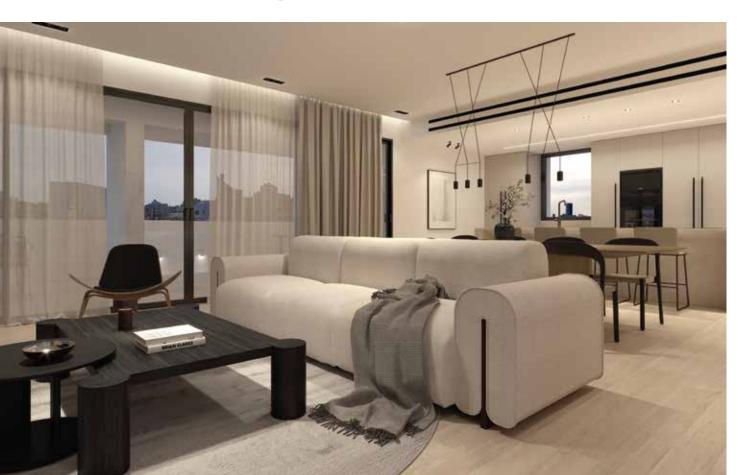

An open-plan kitchen and living room area create a spacious, inviting atmosphere, perfect for contemporary living and family gatherings.

The two additional bedrooms share a spacious bathroom, designed with modern aesthetics and high-end materials. A guest toilet adds to the convenience for residents and visitors alike. Expansive verandas extend the living space, offering a seamless blend of indoor and outdoor living.

## CLEAN LINES unpretentious elegance

### INTERIOR DESIGN that leaves

a lasting impression