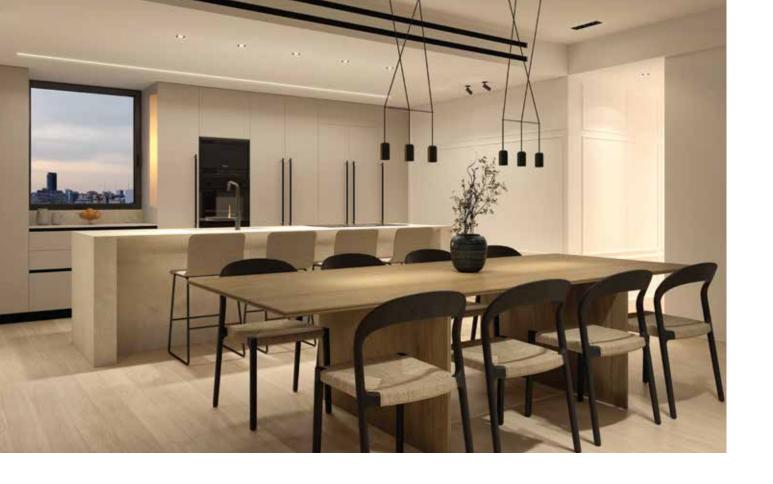

An open-plan kitchen and living room area create a spacious, inviting atmosphere, perfect for contemporary living and family gatherings.

The two additional bedrooms share a spacious bathroom, designed with modern aesthetics and high-end materials. A guest toilet adds to the convenience for residents and visitors alike. Expansive verandas extend the living space, offering a seamless blend of indoor and outdoor living.