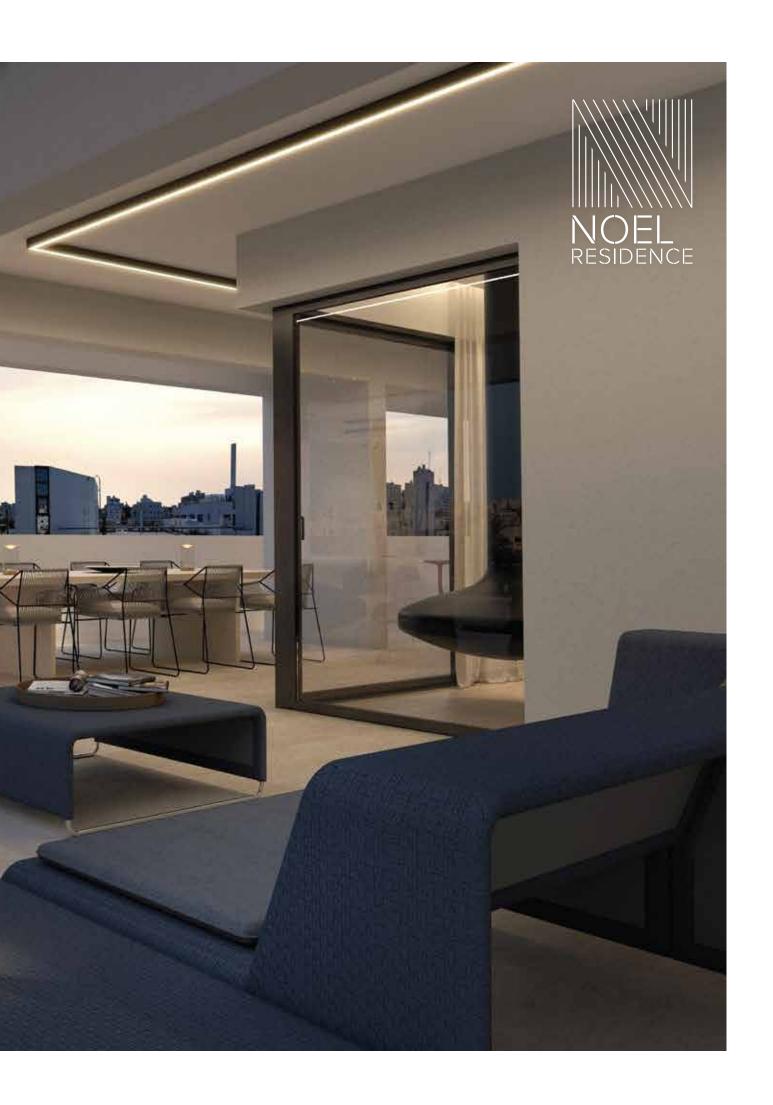

#### Urban Retreat

Step into the ultimate urban retreat at Noel Residence's penthouse. The penthouse offers an expansive and elegant living space, a true testament to modern sophistication. With three spacious bedrooms and 160 square meters of indoor space, it ensures ample room for comfort. The extra bedroom/studio located on the terrace provides additional space for a guest room or office space.

Outdoor living is made perfect with a 40 square meter covered veranda and an additional 56 square meter uncovered veranda. Located on the 4th floor, this penthouse ensures privacy and stunning views.

The penthouse includes two dedicated parking spaces and an 11-square-meter storage unit for added convenience. It also boasts an en suite studio and an extra veranda on the roof, providing additional living space and breathtaking views.

This exceptional home defines the height of contemporary living at Noel Residence and will become your urban oasis.