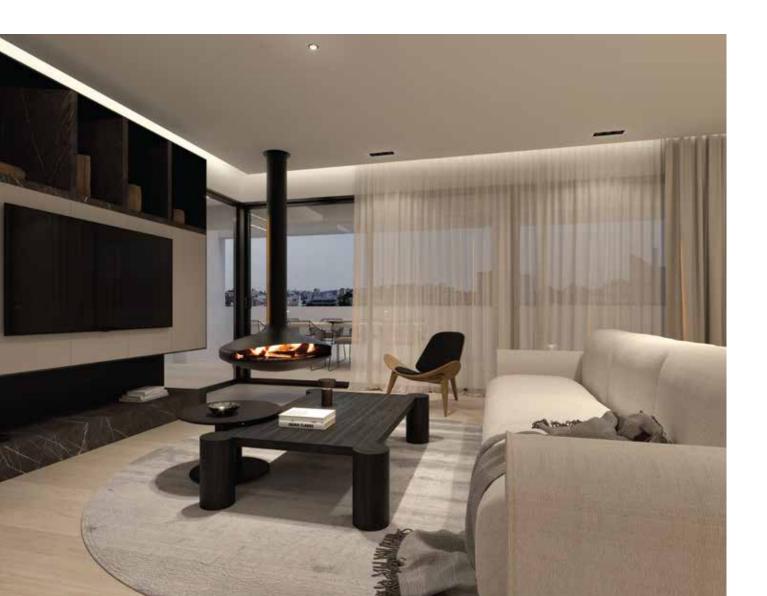

High-quality materials are used throughout, ensuring both durability and a premium finish. The interior design caters to the needs of the modern family, blending practicality, comfort, and style.

The en suite master bedroom features a walk-in closet, providing ample storage and a touch of luxury.

An open-plan kitchen and living room area create a spacious, inviting atmosphere, perfect for contemporary living and family gatherings.

The two additional bedrooms share a spacious bathroom, designed with modern aesthetics and high-end materials. A guest toilet adds to the convenience for residents and visitors alike. Expansive verandas extend the living space, offering a seamless blend of indoor and outdoor living.

On the roof, a stylish studio provides flexibility as an extra guest bedroom or a private office. This space, complete with breathtaking views, enhances the penthouse's quiet-luxury sophistication, making it a true urban sanctuary.