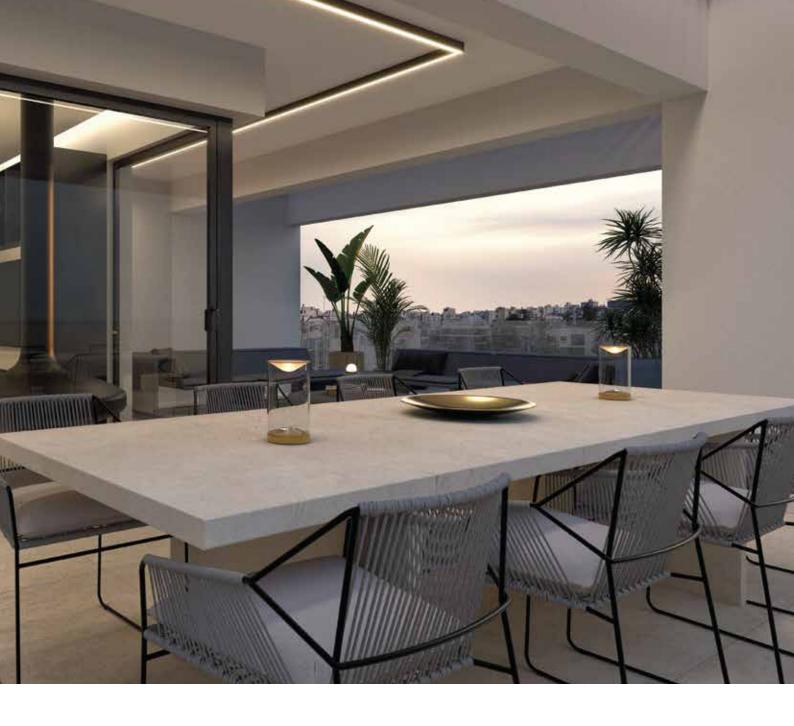

An open-plan kitchen and living room area create a spacious, inviting atmosphere, perfect for contemporary living and family gatherings.

The two additional bedrooms share a spacious bathroom, designed with modern aesthetics and high-end materials. A guest toilet adds to the convenience for residents and visitors alike. Expansive verandas extend the living space, offering a seamless blend of indoor and outdoor living.

# SPACIOUS VERANDAS to enjoy the comfort of sitting outdoors without the hassle of a yard