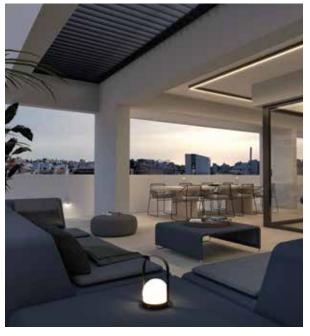

Outdoor living is made perfect with a 40 square meter covered veranda and an additional 56 square meter uncovered veranda. Located on the 4th floor, this penthouse ensures privacy and stunning views.

The penthouse includes two dedicated parking spaces and an 11-square-meter storage unit for added convenience. It also boasts an en suite studio and an extra veranda on the roof, providing additional living space and breathtaking views.

# SPACIOUS VERANDAS to enjoy the comfort of sitting outdoors without the hassle of a yard