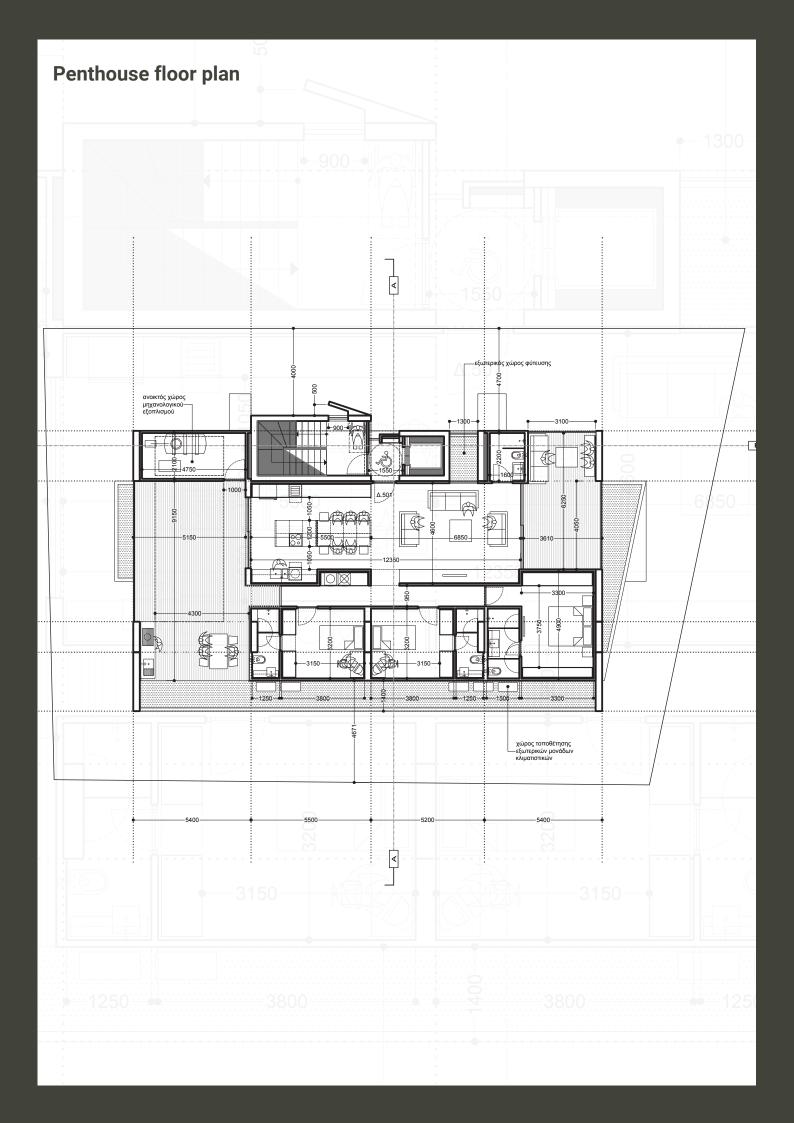

Floor / **501** 

Number of rooms /

Internal (m2) / **136.00** 

Covered Verandas (m2)/58.00

Uncovered Verandas (m2)/26.00

Auxiliary spaces (m2) / 9.00

Numbers of parking spaces /

Total Gross (m2) / **228.0** 

#### **Unit Measurements**

The Albion Penthouse offers generous dimensions that ensure comfort and practicality throughout. This carefully planned layout provides ample room for relaxation and everyday living, making it an ideal urban retreat.