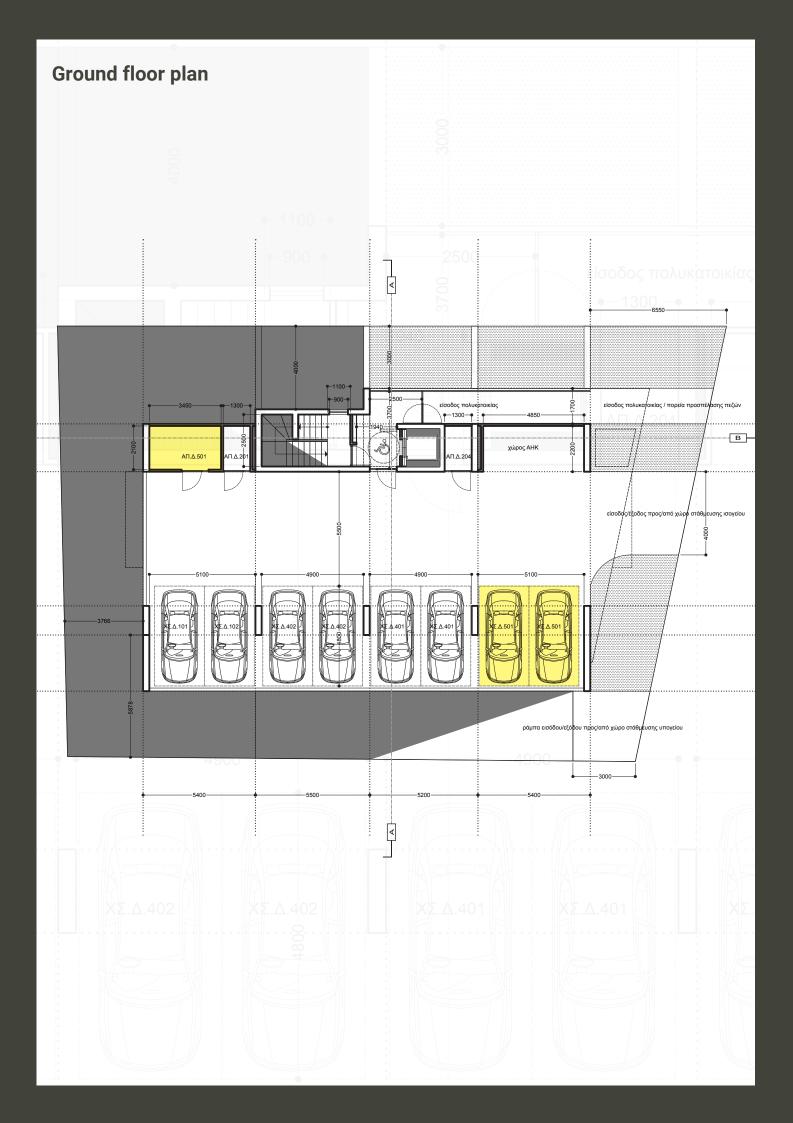

#### **Key Features:**

- Two dedicated parking spaces
- One storage room
- Full installation of wall-type air-conditioning units in all bedrooms
- Concealed air-conditioning units in the master bedroom and living room
- Installed under-floor heating system with heat pump
- Gypsum boards throughout the apartment
- Option for ceramic tiles or parquet flooring
- Customise your bedroom wardrobes
- Tailor-made kitchen with the design you choose
- Provision for an electric louvered roof shading system on the uncovered veranda