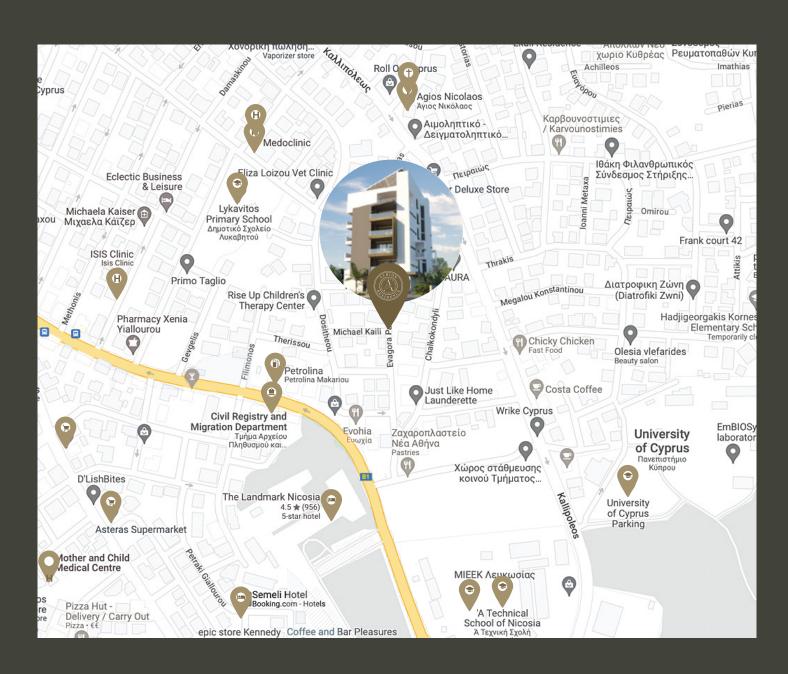

# Location Evagora Pallikaridi 3, 1071, Nicosia

- University / Schools
- Supermarket
- Hotels
- (H) Hospital
- Semeli Hotel

Arch. Makarios Street easy access to highway (B1)