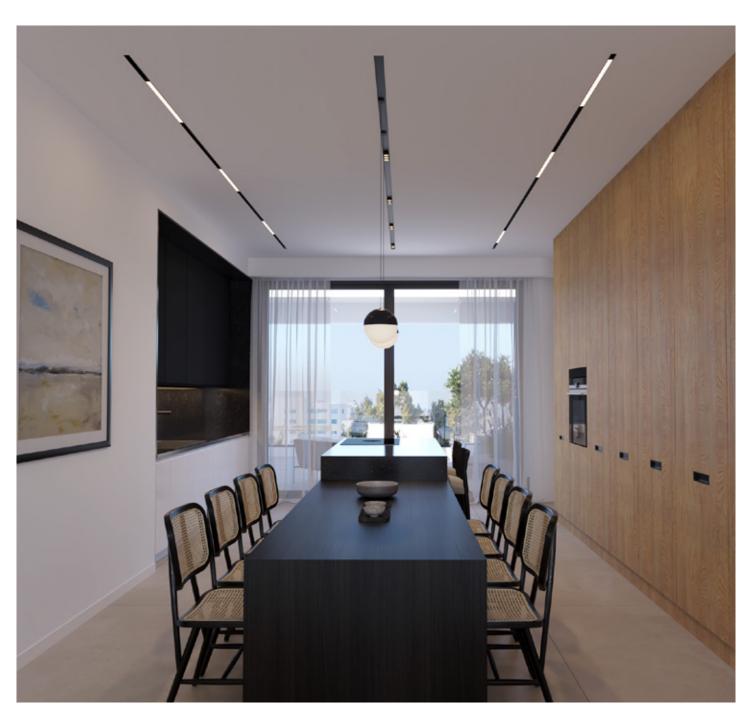

#### Interior Design that speaks volumes

The Albion Penthouse is designed with clean, modern lines and a practical layout that maximises space. The open-plan living, dining, and kitchen areas are bright and well-connected, with large windows that offer panoramic views of the city. Each of the three en-suite bedrooms is designed for privacy and comfort.

As the only apartment on the 5th floor, the penthouse offers a level of exclusivity rarely found in city living. It combines the privacy of a standalone home with the convenience of an urban apartment.

#### **Key Features:**

- Spacious open-plan living and dining area
- Large windows with panoramic city views
- Three en-suite bedrooms for maximum comfort and privacy
- Exclusive 5th-floor apartment, offering unmatched privacy
- Thoughtfully designed layout that optimises usable space