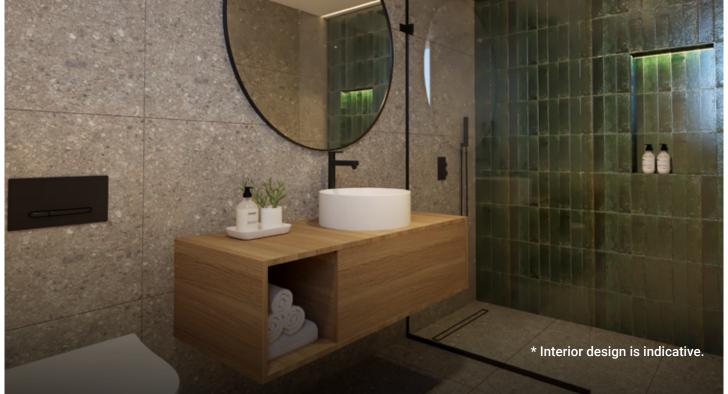

#### **Detailed Technical Specifications**

Albion Penthouse is designed with state-of-the-art systems that cater to your every need. With meticulous attention to detail, this penthouse ensures a lifestyle of ease and luxury, combining functional design with high-tech installations.

#### **Key Features:**

- Two dedicated parking spaces
- One storage room
- Full installation of wall-type air-conditioning units in all bedrooms
- Concealed air-conditioning units in the master bedroom and living room
- Installed under-floor heating system with heat pump
- Gypsum boards throughout the apartment
- Option for ceramic tiles or parquet flooring
- Customise your bedroom wardrobes
- Tailor-made kitchen with the design you choose
- Provision for an electric louvered roof shading system on the uncovered veranda