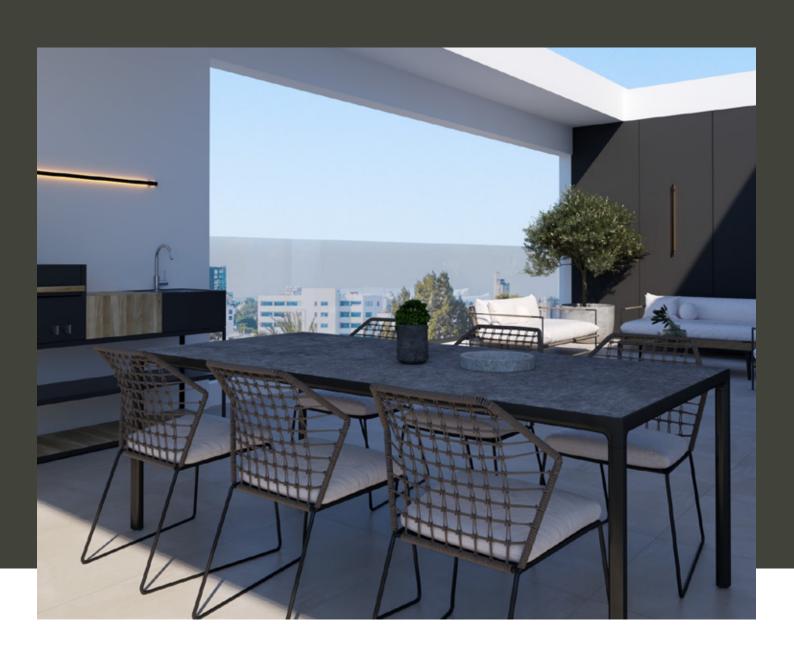

#### Interior Design that speaks volumes

The Albion Penthouse is designed with clean, modern lines and a practical layout that maximises space. The open-plan living, dining, and kitchen areas are bright and well-connected, with large windows that offer panoramic views of the city. Each of the three en-suite bedrooms is designed for privacy and comfort.

#### **Key Features:**

- Spacious open-plan living and dining area
- Large windows with panoramic city views
- Three en-suite bedrooms for maximum comfort and privacy
- Exclusive 5th-floor apartment, offering unmatched privacy
- Thoughtfully designed layout that optimises usable space

#### **Key Features:**

- Two dedicated parking spaces
- One storage room
- Full installation of wall-type air-conditioning units in all bedrooms
- Concealed air-conditioning units in the master bedroom and living room
- Installed under-floor heating system with heat pump
- Gypsum boards throughout the apartment
- Option for ceramic tiles or parquet flooring
- Customise your bedroom wardrobes
- Tailor-made kitchen with the design you choose
- Provision for an electric louvered roof shading system on the uncovered veranda