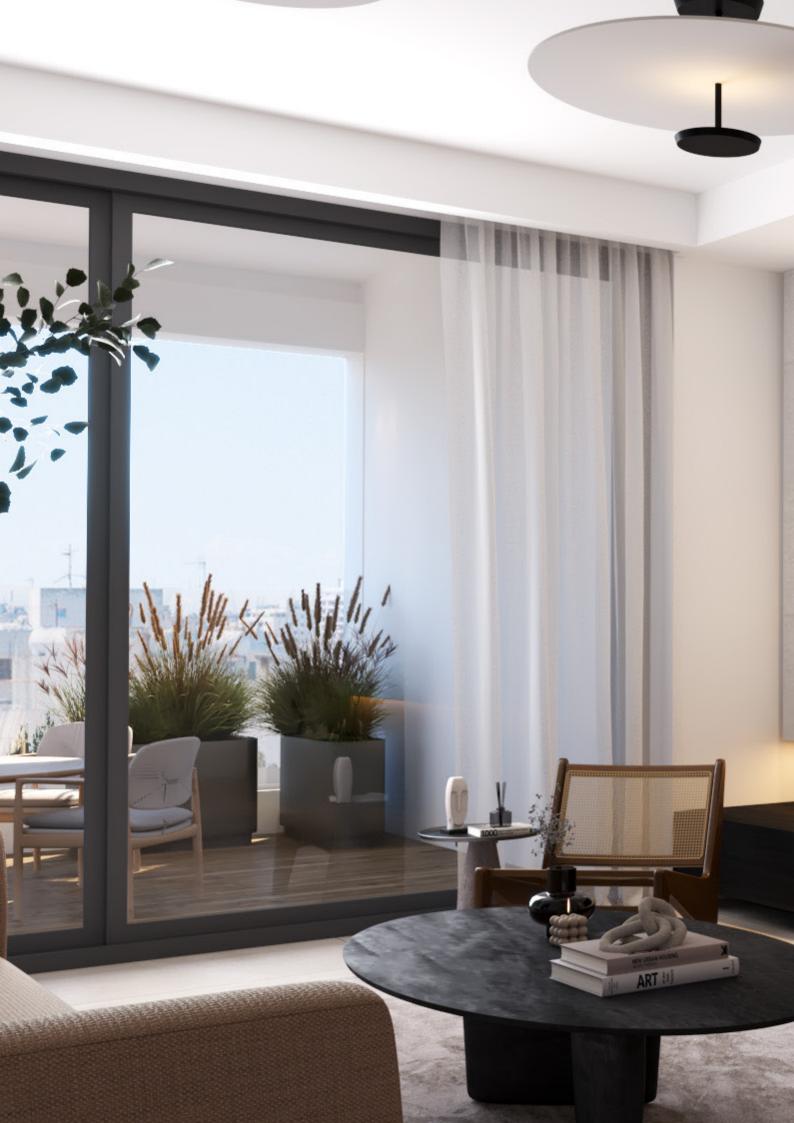

#### Interior Design that speaks volumes

The Albion Penthouse is designed with clean, modern lines and a practical layout that maximises space. The open-plan living, dining, and kitchen areas are bright and well-connected, with large windows that offer panoramic views of the city. Each of the three en-suite bedrooms is designed for privacy and comfort.

As the only apartment on the 5th floor, the penthouse offers a level of exclusivity rarely found in city living. It combines the privacy of a standalone home with the convenience of an urban apartment.