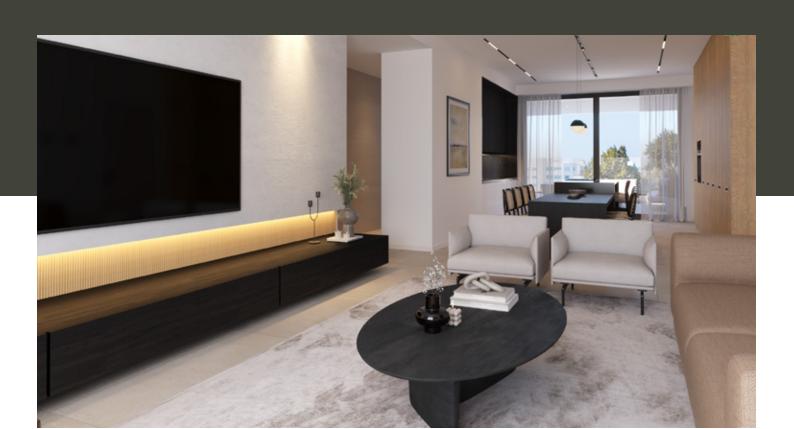

#### Interior Design that speaks volumes

The Albion Penthouse is designed with clean, modern lines and a practical layout that maximises space. The open-plan living, dining, and kitchen areas are bright and well-connected, with large windows that offer panoramic views of the city. Each of the three en-suite bedrooms is designed for privacy and comfort.

#### **Key Features:**

- Spacious open-plan living and dining area
- Large windows with panoramic city views
- Three en-suite bedrooms for maximum comfort and privacy
- Exclusive 5th-floor apartment, offering unmatched privacy
- Thoughtfully designed layout that optimises usable space