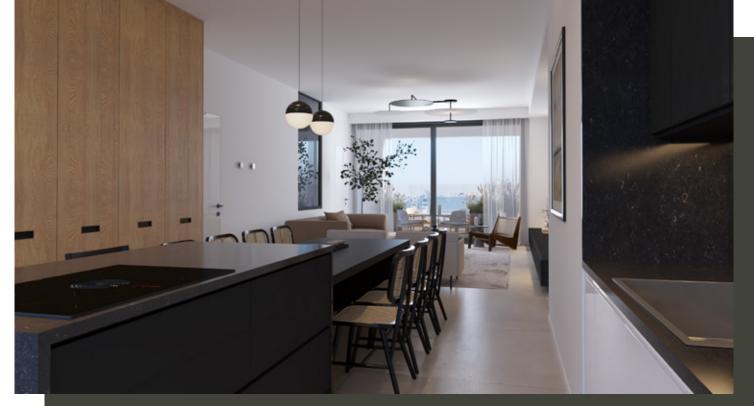

#### Interior Design that speaks volumes

The Albion Penthouse is designed with clean, modern lines and a practical layout that maximises space. The open-plan living, dining, and kitchen areas are bright and well-connected, with large windows that offer panoramic views of the city. Each of the three en-suite bedrooms is designed for privacy and comfort.

#### **Key Features:**

- Spacious open-plan living and dining area
- Large windows with panoramic city views
- Three en-suite bedrooms for maximum comfort and privacy
- Exclusive 5th-floor apartment, offering unmatched privacy
- Thoughtfully designed layout that optimises usable space