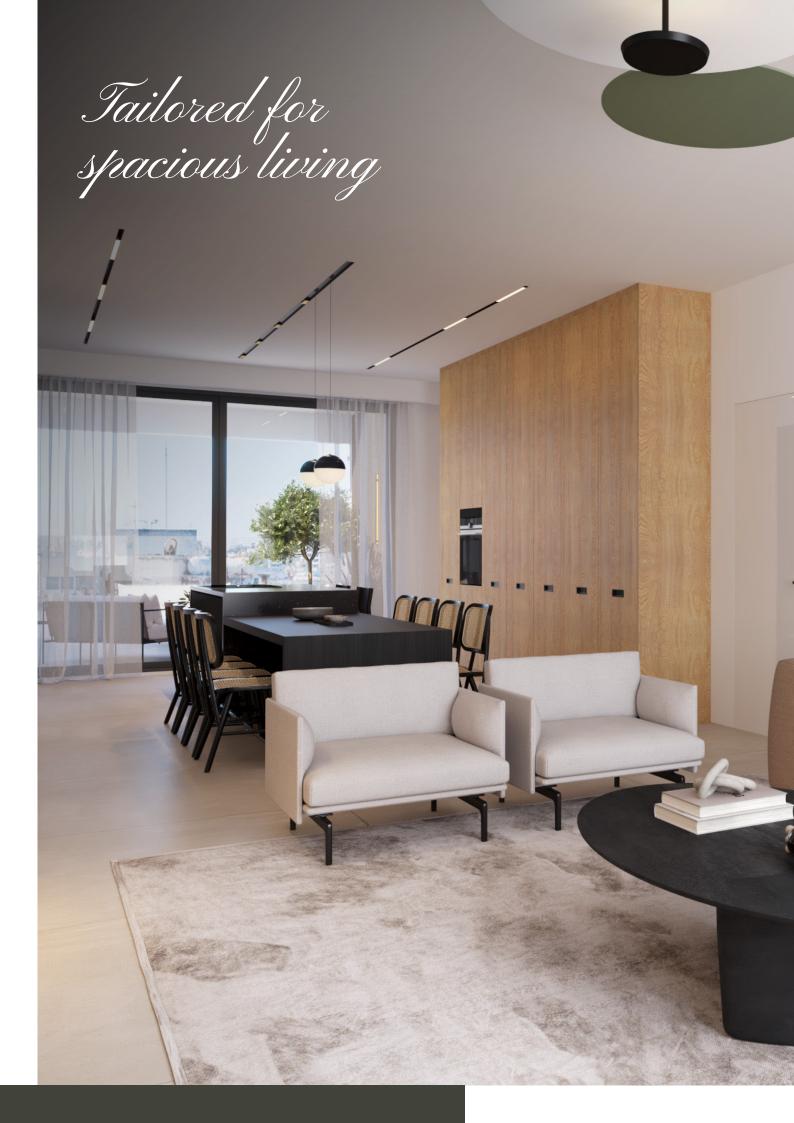

#### Interior Design that speaks volumes

The Albion Penthouse is designed with clean, modern lines and a practical layout that maximises space. The open-plan living, dining, and kitchen areas are bright and well-connected, with large windows that offer panoramic views of the city. Each of the three en-suite bedrooms is designed for privacy and comfort.

As the only apartment on the 5th floor, the penthouse offers a level of exclusivity rarely found in city living. It combines the privacy of a standalone home with the convenience of an urban apartment.

#### **Key Features:**

- Spacious open-plan living and dining area
- Large windows with panoramic city views
- Three en-suite bedrooms for maximum comfort and privacy
- Exclusive 5th-floor apartment, offering unmatched privacy
- Thoughtfully designed layout that optimises usable space