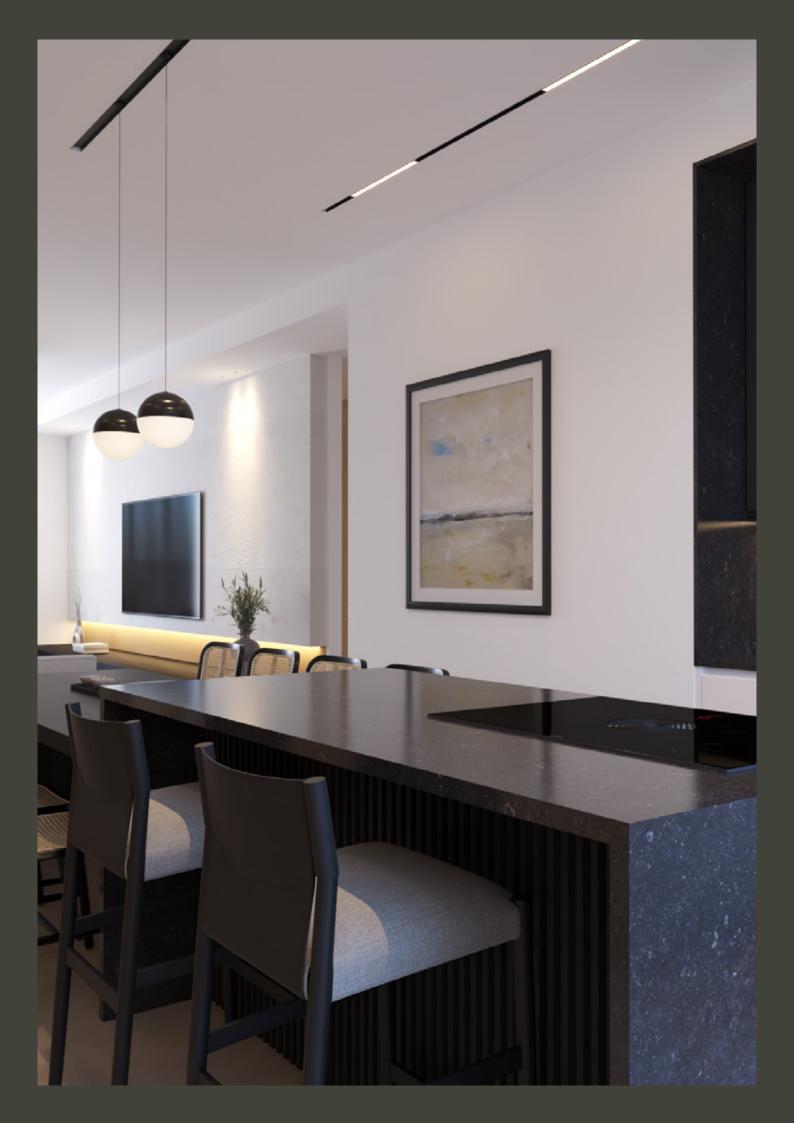

#### Interior Design that speaks volumes

The Albion Penthouse is designed with clean, modern lines and a practical layout that maximises space. The open-plan living, dining, and kitchen areas are bright and well-connected, with large windows that offer panoramic views of the city. Each of the three en-suite bedrooms is designed for privacy and comfort.

#### **Key Features:**

- Spacious open-plan living and dining area
- Large windows with panoramic city views
- Three en-suite bedrooms for maximum comfort and privacy
- Exclusive 5th-floor apartment, offering unmatched privacy
- Thoughtfully designed layout that optimises usable space