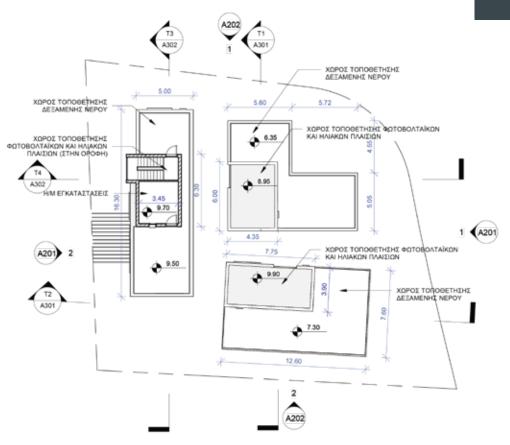

### Site Plan

Esperia Mansions features state-of-the-art photovoltaic systems, for energy production. From under-floor heating systems powered by heat pumps to thermal aluminum windows with double-glazing, every aspect of Esperia Mansions is designed to optimize energy usage and enhance the overall living experience.

### Solar Photovoltaic Panels (PV):

• Independent Photovoltaic system for all houses

### **Additional features:**

Swimming pool