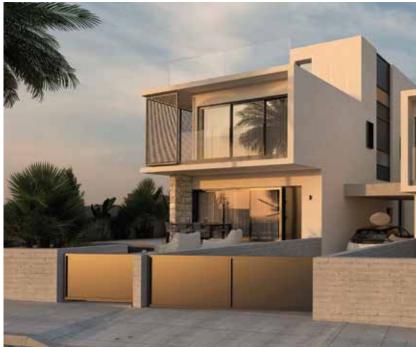

### Modern Luxury, Island-Inspired Exteriors

Esperia Mansions showcases a modern exterior design infused with island allure and a hint of Spanish flair. Clean lines and contemporary architecture define the sleek aesthetic, while elements like wooden pergolas and stone accents add character and charm.

The focal point of the outdoor space is the inviting swimming pool, surrounded by lush greenery and vibrant gardens. Privacy is prioritized, ensuring a serene and tranquil environment for residents to enjoy.

With its blend of modern design and Mediterranean elegant charm, Esperia Mansions offers a unique and inviting retreat that captures the essence of luxury coastal living.