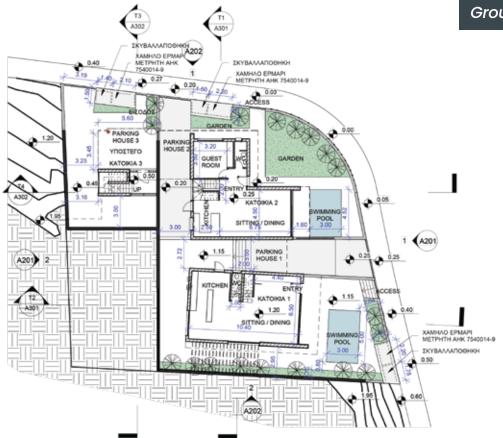

### Site Plan

### Floor Plans

The map

Junction of Areos & Ifaistou Street, 7040, Oroklini, Cyprus.