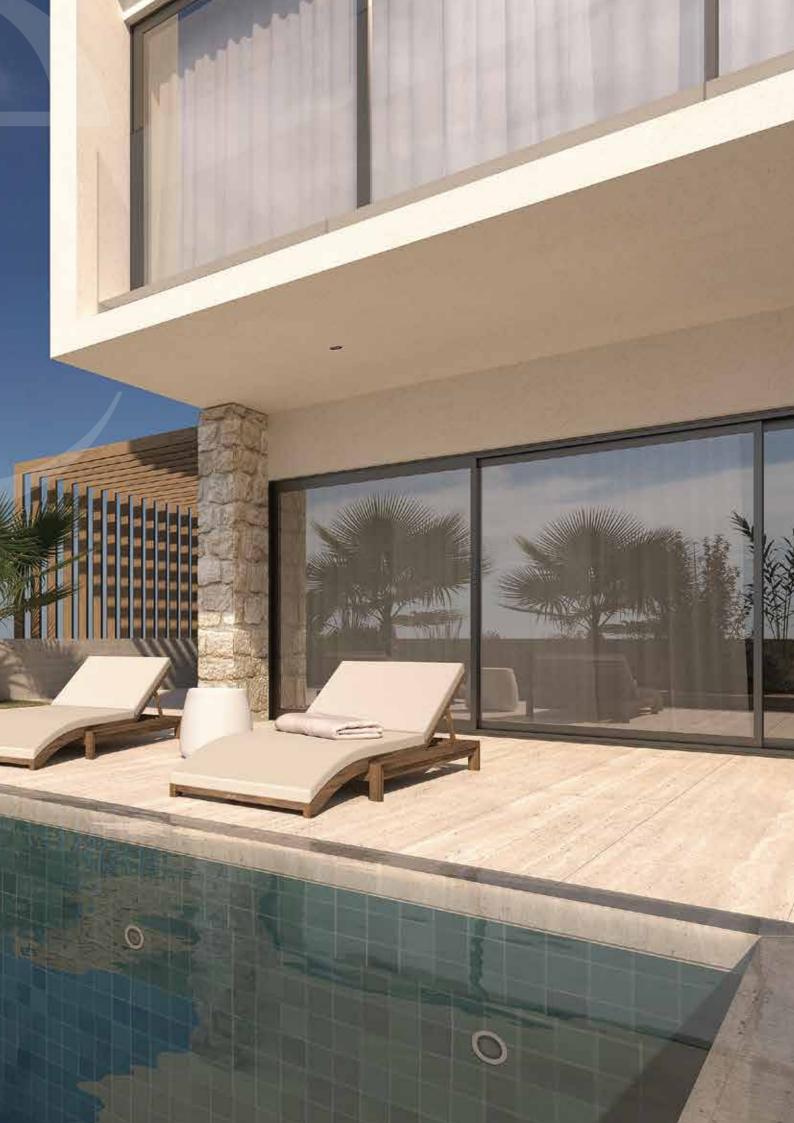

The modern kitchens are outfitted with top-of-the-line appliances, making them a delight for any culinary enthusiast. High-quality ceramic tiles or parquet flooring flow throughout the homes, adding a touch of sophistication to every room. Expansive verandas and a roof garden, overlook the swimming pool, providing the perfect space for relaxation and entertainment.

With three en-suite bedrooms in two of the houses and an additional guest bedroom on the ground floor in the second house, a small room on the roof in all three houses and a roof garden, Esperia Mansions ensures ample space and privacy, offering a truly luxurious and comfortable living environment.