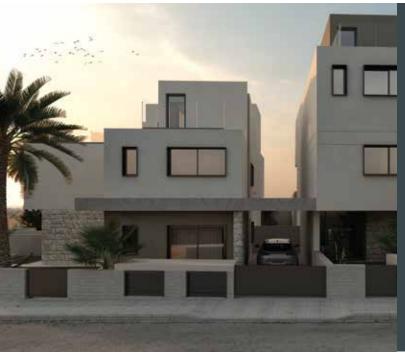

### Modern Luxury, Island-Inspired Exteriors

Esperia Mansions showcases a modern exterior design infused with island allure and a hint of Spanish flair. Clean lines and contemporary architecture define the sleek aesthetic, while elements like wooden pergolas and stone accents add character and charm.

The focal point of the outdoor space is the inviting swimming pool, surrounded by lush greenery and vibrant gardens. Privacy is prioritized, ensuring a serene and tranquil environment for residents to enjoy.