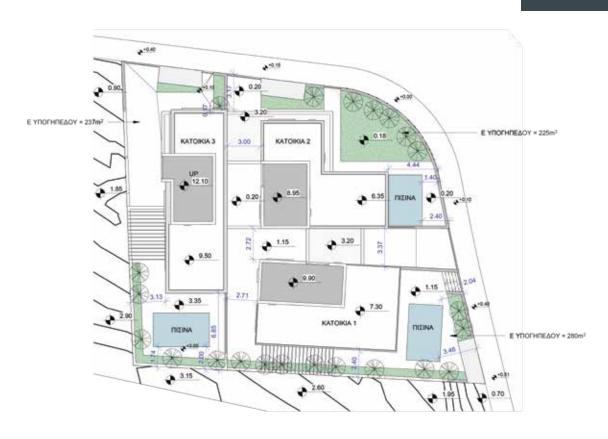

# The project

ESPERIA MANSIONS is a contemporary project located in a quiet area on a hill in Oroklini, Cyprus

| HOUSE | Number<br>of rooms | Internal<br>(m2) | Covered<br>Verandas<br>(m2) | Roof<br>Int Area | Land<br>Area | Exterior<br>Area | Covered<br>Parking |
|-------|--------------------|------------------|-----------------------------|------------------|--------------|------------------|--------------------|
| 1     | 3                  | 152              | 10                          | 30               | 280          | 188              | 1+1                |
| 2     | 3+1 guest<br>room  | 155              |                             | 26               | 225          | 136              | 1+1                |
| 3     | 3                  | 159              |                             | 24               | 237          | 175              | 1+1                |

- All of the houses include a small room on the roof and a roof garden.
- House 2 includes a guest room on the ground floor.

### Site Plan