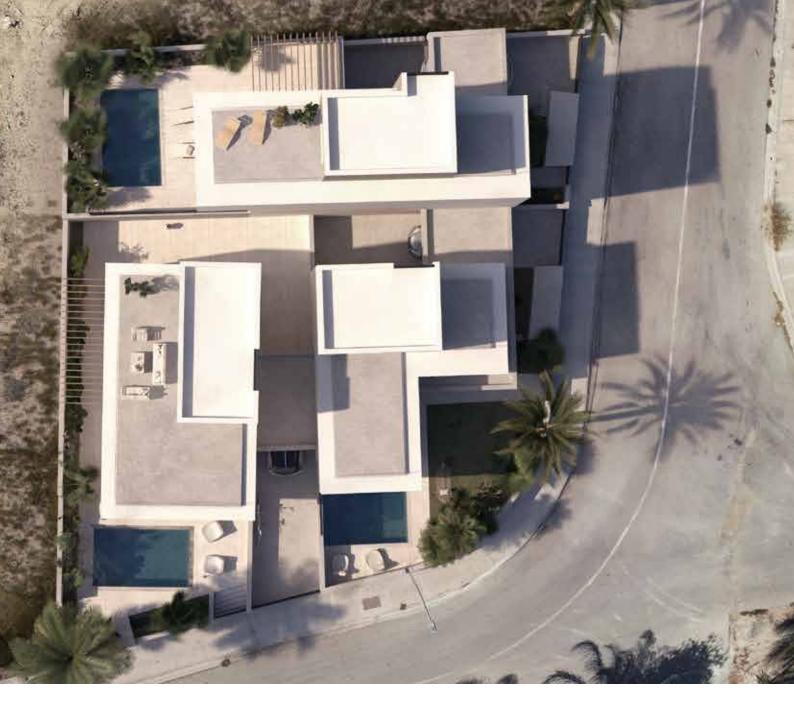

# The project

ESPERIA MANSIONS is a contemporary project located in a quiet area on a hill in Oroklini, Cyprus

| HOUSE | Number<br>of rooms | Internal<br>(m2) | Covered<br>Verandas<br>(m2) | Roof<br>Int Area | Land<br>Area | Exterior<br>Area | Covered<br>Parking |
|-------|--------------------|------------------|-----------------------------|------------------|--------------|------------------|--------------------|
| 1     | 3                  | 152              | 10                          | 30               | 280          | 188              | 1+1                |
| 2     | 3+1 guest<br>room  | 155              |                             | 26               | 225          | 136              | 1+1                |
| 3     | 3                  | 159              |                             | 24               | 237          | 175              | 1+1                |

### Site Plan