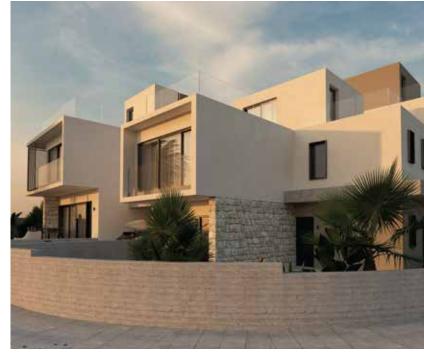

### Modern Luxury, Island-Inspired Exteriors

Esperia Mansions showcases a modern exterior design infused with island allure and a hint of Spanish flair. Clean lines and contemporary architecture define the sleek aesthetic, while elements like wooden pergolas and stone accents add character and charm.

The focal point of the outdoor space is the inviting swimming pool, surrounded by lush greenery and vibrant gardens. Privacy is prioritized, ensuring a serene and tranquil environment for residents to enjoy.

With its blend of modern design and Mediterranean elegant charm, Esperia Mansions offers a unique and inviting retreat that captures the essence of luxury coastal living.