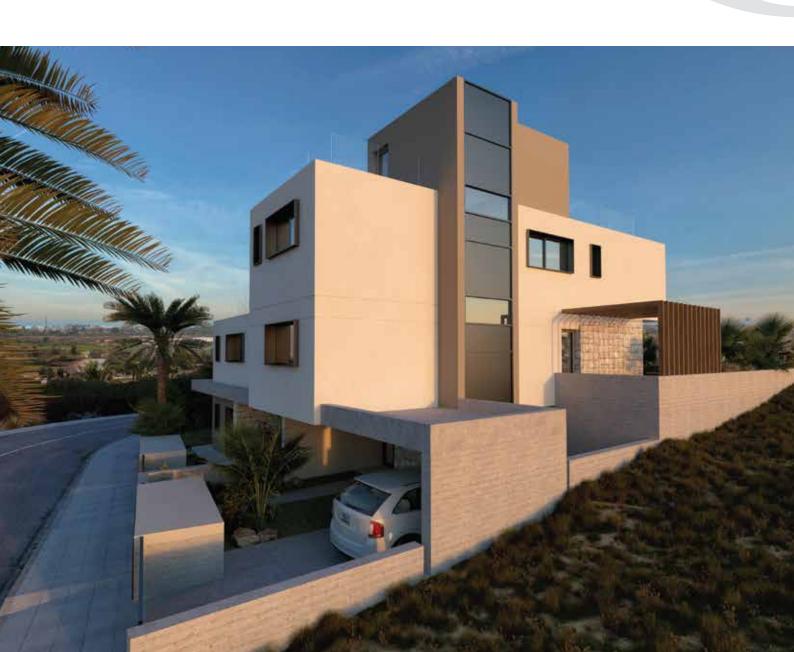

### Modern Luxury, Island-Inspired Exteriors

Esperia Mansions showcases a modern exterior design infused with island allure and a hint of Spanish flair. Clean lines and contemporary architecture define the sleek aesthetic, while elements like wooden pergolas and stone accents add character and charm.

# The project

ESPERIA MANSIONS is a contemporary project located in a quiet area on a hill in Oroklini, Cyprus

| HOUSE | Number<br>of rooms | Internal<br>(m2) | Covered<br>Verandas<br>(m2) | Roof<br>Int Area | Land<br>Area | Exterior<br>Area | Covered<br>Parking |
|-------|--------------------|------------------|-----------------------------|------------------|--------------|------------------|--------------------|
| 1     | 3                  | 152              | 10                          | 30               | 280          | 188              | 1+1                |
| 2     | 3+1 guest<br>room  | 155              |                             | 26               | 225          | 136              | 1+1                |
| 3     | 3                  | 159              |                             | 24               | 237          | 175              | 1+1                |