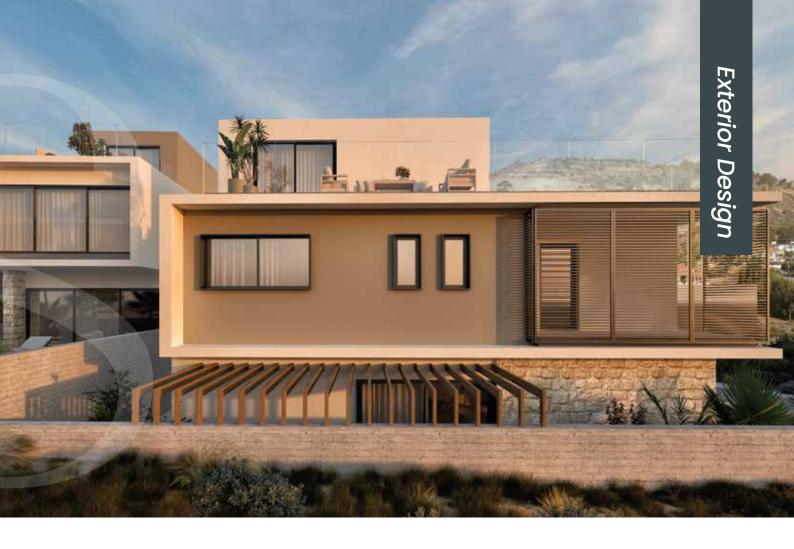

### Modern Luxury, Island-Inspired Exteriors

Esperia Mansions showcases a modern exterior design infused with island allure and a hint of Spanish flair. Clean lines and contemporary architecture define the sleek aesthetic, while elements like wooden pergolas and stone accents add character and charm.

The focal point of the outdoor space is the inviting swimming pool, surrounded by lush greenery and vibrant gardens. Privacy is prioritized, ensuring a serene and tranquil environment for residents to enjoy.

With its blend of modern design and Mediterranean elegant charm, Esperia Mansions offers a unique and inviting retreat that captures the essence of luxury coastal living.