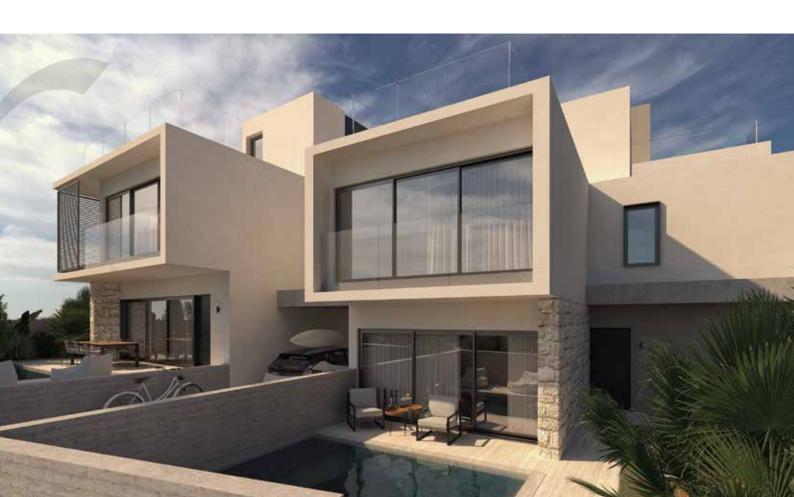

### Modern Luxury, Island-Inspired Exteriors

Esperia Mansions showcases a modern exterior design infused with island allure and a hint of Spanish flair. Clean lines and contemporary architecture define the sleek aesthetic, while elements like wooden pergolas and stone accents add character and charm.

The focal point of the outdoor space is the inviting swimming pool, surrounded by lush greenery and vibrant gardens. Privacy is prioritized, ensuring a serene and tranquil environment for residents to enjoy.

With its blend of modern design and Mediterranean elegant charm, Esperia Mansions offers a unique and inviting retreat that captures the essence of luxury coastal living.