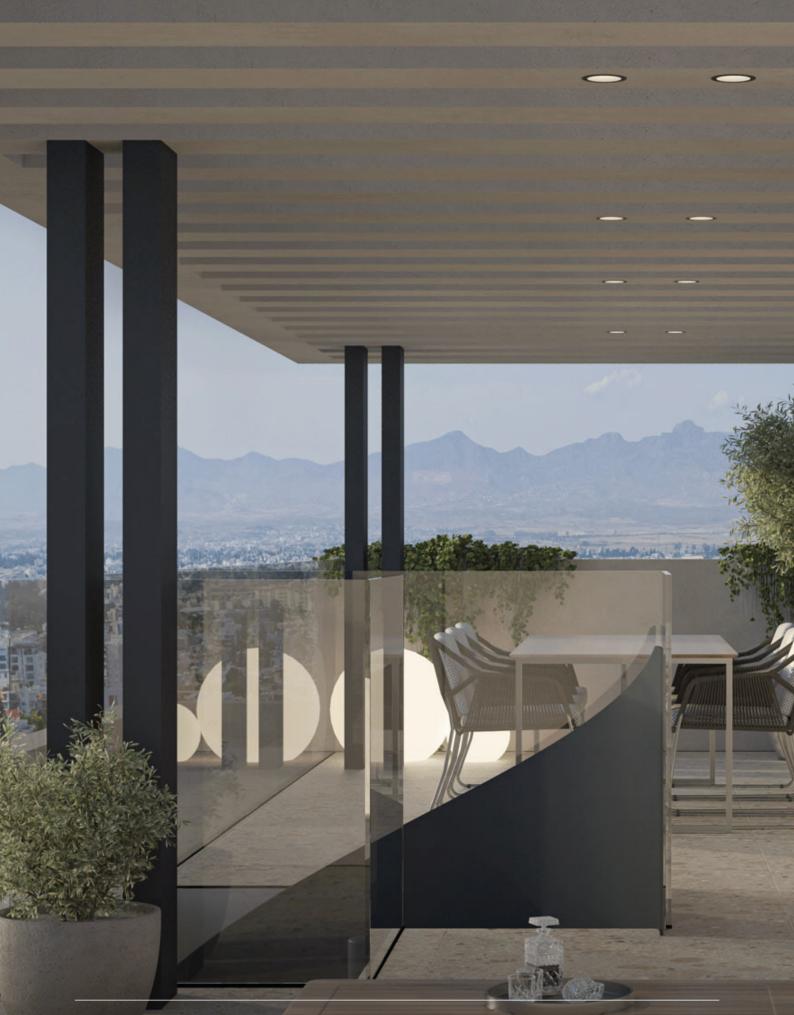

### Exterior: Bold and Modern Design

### Where cutting-edge architecture meets everyday functionality

Platinum Residence showcases a striking contemporary design, with sleek clean lines and a modern façade that spans three floors. The building's earth-toned exterior blends seamlessly into its surroundings, giving it a natural yet sophisticated appearance.

Designed to maximise natural light, the large windows and strategically placed balconies offer uninterrupted views of Academias Park, providing a peaceful escape right in the heart of the city.

These architectural elements enhance the building's aesthetic while offering residents stunning green vistas - the perfect balance between urban living and nature. Platinum Residence features a bold design that still feels like home, offering both cutting-edge architecture and a tranquil environment in one of Nicosia's most desirable locations.