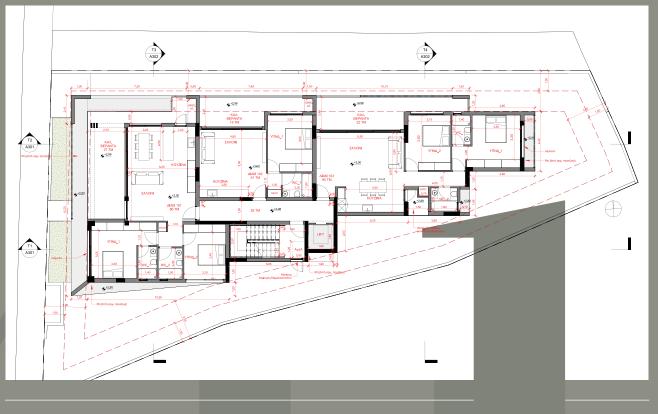

### GROUND FLOOR PLAN

### FLOORS PLAN / 1, 2 & 3

Platinum Residence

elegance and fort converge.