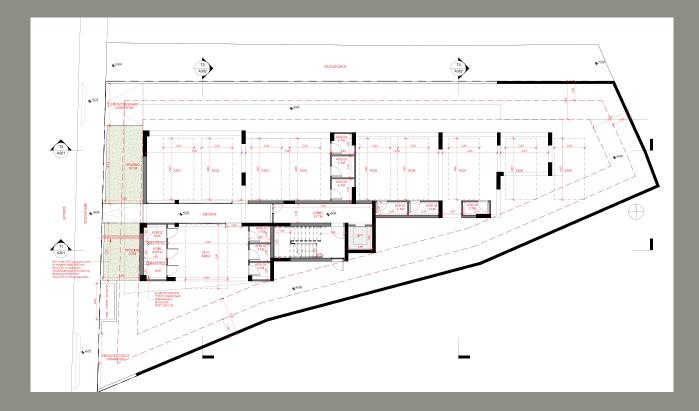

| 3                        | 1                | 69                  |
| 203    | 2                  | 90               | 22                       | 0                          | 4                        | 1                | 116                 |
| 301    | 2                  | 86               | 22                       | Roof<br>Garden 34          | 4                        | 1                | 146                 |
| 302    | 1                  | 51               | 15                       | 0                          | 3                        | 1                | 69                  |
| 303    | 2                  | 90               | 22                       | 0                          | 4                        | 1                | 116                 |

### GROUND FLOOR PLAN



### FLOORS PLAN / 1, 2 & 3



Platinum Residence

elegance and fort converge.

### FLOOR PLAN



EAST VIEW



### WEST VIEW



Platinum Residence

elegance and fort converge.





### A Dynamic Approach to Modern Living

Address. Alexio Building, 62 Ifigenias Street, 5th Floor, 2003 Acropolis, Nicosia, Cyprus

TREAMER ASSERTS

Phone: +357 22 450 333 +357 99 216171

Website: www.goldheritage.com.cy