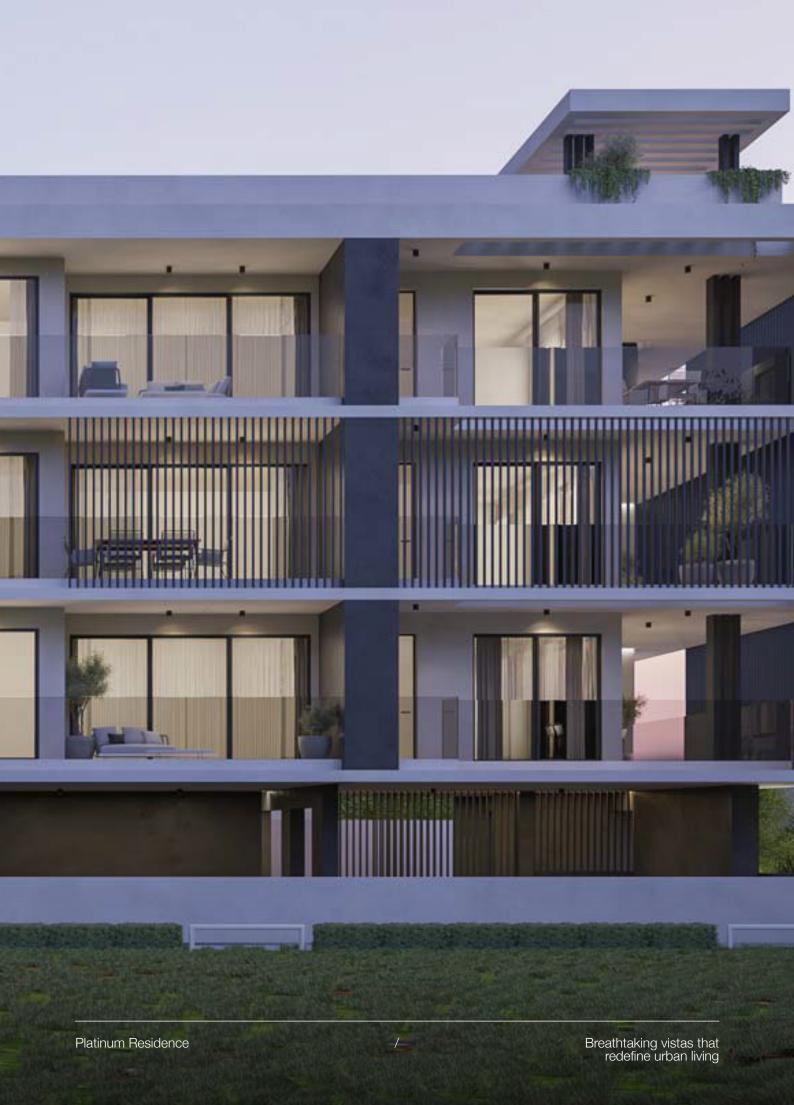

### Exterior: Bold and Modern Design

### Where cutting-edge architecture meets everyday functionality

Platinum Residence showcases a striking contemporary design, with sleek clean lines and a modern façade that spans three floors. The building's earth-toned exterior blends seamlessly into its surroundings, giving it a natural yet sophisticated appearance.

Designed to maximise natural light, the large windows and strategically placed balconies offer uninterrupted views of Academias Park, providing a peaceful escape right in the heart of the city.

These architectural elements enhance the building's aesthetic while offering residents stunning green vistas - the perfect balance between urban living and nature. Platinum Residence features a bold design that still feels like home, offering both cutting-edge architecture and a tranquil environment in one of Nicosia's most desirable locations.

### **Designed to maximise comfort** and style for modern living

The interiors of Platinum Residence are designed to optimise space and natural light, creating a welcoming atmosphere that balances relaxation and sophistication. Spacious rooms invite comfort, making it easy to unwind or entertain guests.

High-quality materials and sleek finishes contribute to an air of understated luxury, ensuring that every detail reflects a commitment to quality. Thoughtfully considered layouts enhance the flow of the living spaces, prioritising both functionality and aesthetic appeal.

With an emphasis on elegance and practicality, Platinum Residence offers a refined environment where residents can enjoy a modern lifestyle. Each corner invites you to experience a home that is both stylish and effortlessly livable, providing the perfect backdrop for everyday moments.