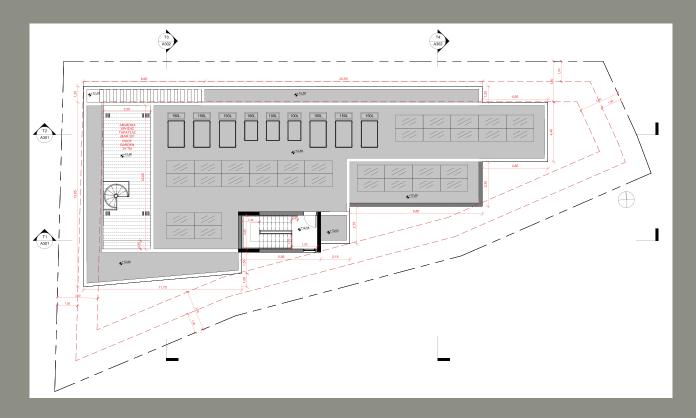

| 90               | 22                       | 0                          | 4                        | 1                | 116                 |
| 301    | 2                  | 86               | 22                       | Roof<br>Garden 34          | 4                        | 1                | 146                 |
| 302    | 1                  | 51               | 15                       | 0                          | 3                        | 1                | 69                  |
| 303    | 2                  | 90               | 22                       | 0                          | 4                        | 1                | 116                 |

### GROUND FLOOR PLAN



### FLOORS PLAN / 1, 2 & 3



Platinum Residence

elegance and fort converge.

### FLOOR PLAN



EAST VIEW



### WEST VIEW



Platinum Residence

elegance and fort converge.





### A Dynamic Approach to Modern Living

Address. Alexio Building, 62 Ifigenias Street, 5th Floor, 2003 Acropolis, Nicosia, Cyprus

TREAMER ASSERTS

Phone: +357 22 450 333 +357 99 216171

Website: www.goldheritage.com.cy