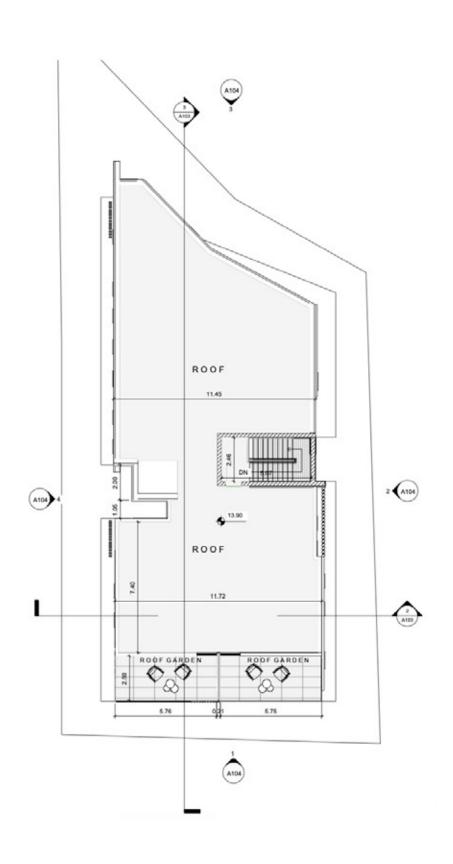

  Our three-bedroom apartments on the third floor come with private roof gardens, offering a serene outdoor space to relax and entertain.
- Intimate Community Living: With just two apartments on each floor, residents can enjoy privacy and a sense of community, fostering connections with neighbours in an exclusive setting.

# The project

| Floors | Number<br>of rooms | Internal<br>(m2) | Covered<br>Verandas<br>(m2) | Uncovered<br>Verandas<br>(m2) | Auxiliary<br>spaces<br>(m2) | Parking<br>space | Total<br>Gross<br>(m2) |
|--------|--------------------|------------------|-----------------------------|-------------------------------|-----------------------------|------------------|------------------------|
| 101    | 2                  | 52               | 13                          | 0                             | 4                           | 1                | 69                     |
| 102    | 1                  | 60               |                             | 52                            | 3                           | 1                | 115                    |
| 103    | 2                  | 90               | 18                          | 0                             | 4                           | 1                | 112                    |
| 201    | 3                  | 112              | 21                          | 0                             | 4                           | 1                | 137                    |
| 202    | 3                  | 109              | 20                          | 0                             | 6                           | 2                | 135                    |
| 301    | 3                  | 112              | 21                          | ROOF GARDEN 16                | 4                           | 2                | 153                    |
| 302    | 3                  | 109              | 20                          | ROOF GARDEN 16                | 6                           | 2                | 151                    |

# Roof Plan