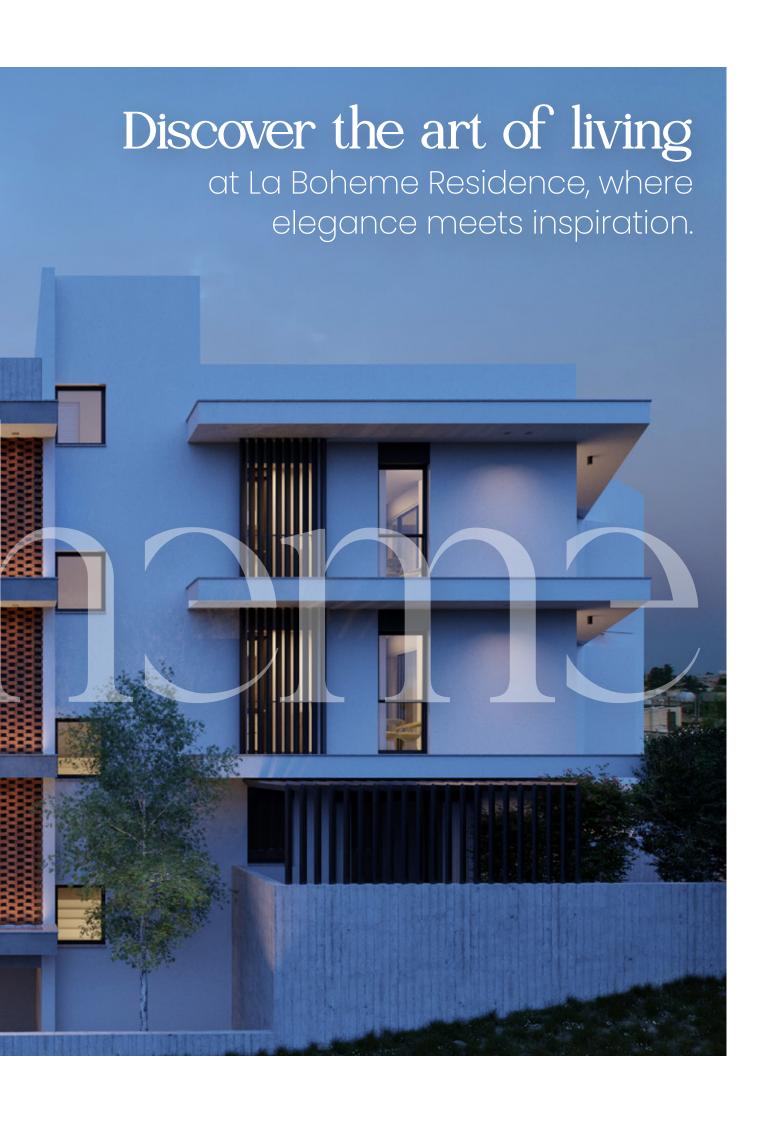

# La Boheme Residence:

## Where Elegance Meets Artistic Flair

### Modern elegance, bohemian charm

The exterior of La Boheme Residence captures the essence of modern elegance blended with bohemian charm. The project's unique and artistic façade is not only visually striking but also designed to harmonise with the surrounding environment.

- Sophisticated Aesthetics: The building features elegant wood panels, expansive windows, and architectural details that make this project stand out. The thoughtful integration of architectural lighting highlights the building's design, ensuring it acts as a stunning landmark in the area, both day and night.
- Sustainable Design: Built with energy efficiency in mind, the residence incorporates sustainable materials and practices, making it an environmentally friendly choice for discerning homeowners.