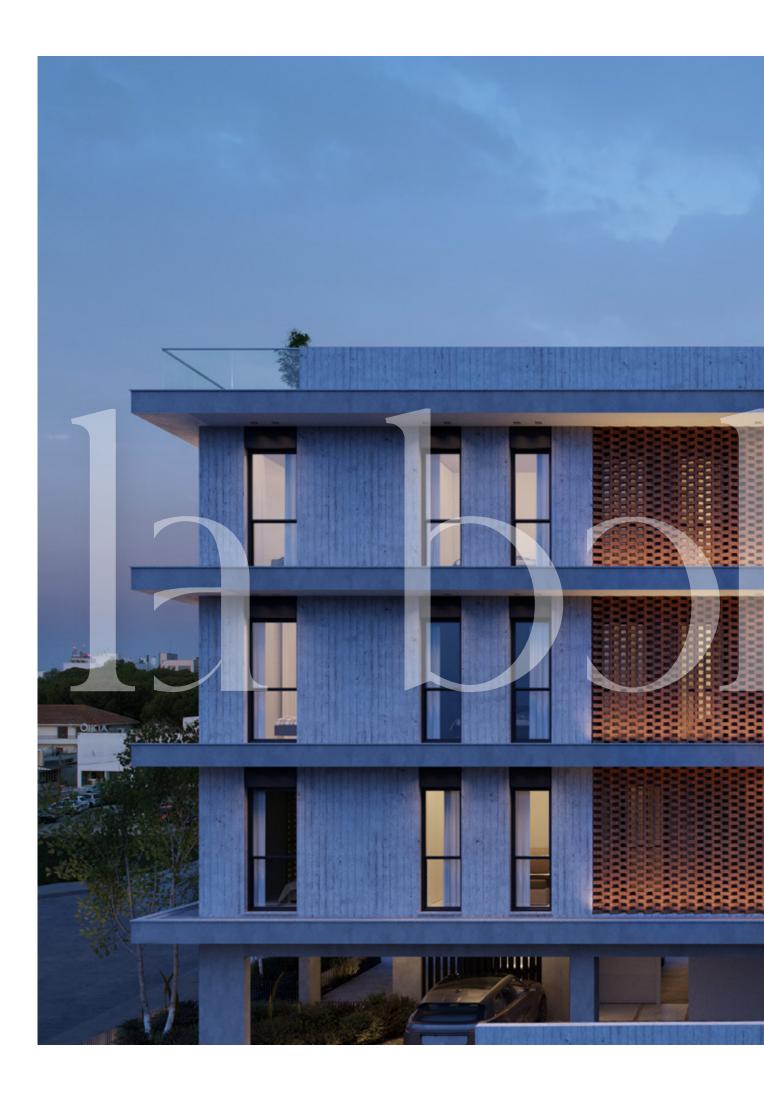

### Modern elegance, bohemian charm

The exterior of La Boheme Residence captures the essence of modern elegance blended with bohemian charm. The project's unique and artistic façade is not only visually striking but also designed to harmonise with the surrounding environment.

- Sophisticated Aesthetics: The building features elegant wood panels, expansive windows, and architectural details that make this project stand out. The thoughtful integration of architectural lighting highlights the building's design, ensuring it acts as a stunning landmark in the area, both day and night.
- Sustainable Design: Built with energy efficiency in mind, the residence incorporates sustainable materials and practices, making it an environmentally friendly choice for discerning homeowners.