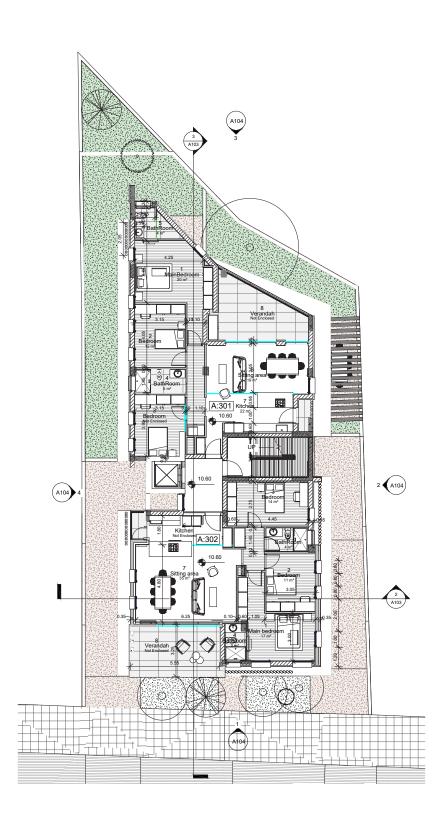

| 21                          | 0                             | 4                           | 1                | 137                    |
| 202    | 3                  | 109              | 20                          | 0                             | 6                           | 2                | 135                    |
| 301    | 3                  | 112              | 21                          | ROOF GARDEN 16                | 4                           | 2                | 153                    |
| 302    | 3                  | 109              | 20                          | ROOF GARDEN 16                | 6                           | 2                | 151                    |

# CREATING TOMORROW'S Landmarks Today



# Ground

# Floor



# 1st Floor



# 2nd Floor



# 3rd Floor



# Roof Plan





# The Map Floor