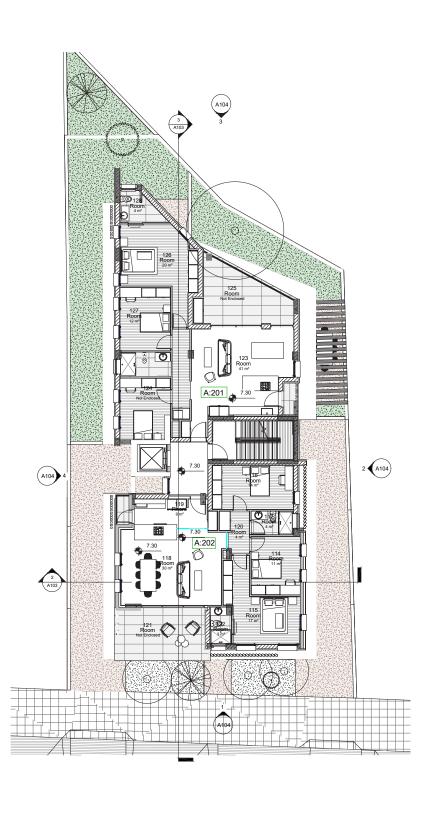

# The project

| Floors | Number<br>of rooms | Internal<br>(m2) | Covered<br>Verandas<br>(m2) | Uncovered<br>Verandas<br>(m2) | Auxiliary<br>spaces<br>(m2) | Parking<br>space | Total<br>Gross<br>(m2) |
|--------|--------------------|------------------|-----------------------------|-------------------------------|-----------------------------|------------------|------------------------|
| 101    | 2                  | 52               | 13                          | 0                             | 4                           | 1                | 69                     |
| 102    | 1                  | 60               |                             | 52                            | 3                           | 1                | 115                    |
| 103    | 2                  | 90               | 18                          | 0                             | 4                           | 1                | 112                    |
| 201    | 3                  | 112              | 21                          | 0                             | 4                           | 1                | 137                    |
| 202    | 3                  | 109              | 20                          | 0                             | 6                           | 2                | 135                    |
| 301    | 3                  | 112              | 21                          | ROOF GARDEN 16                | 4                           | 2                | 153                    |
| 302    | 3                  | 109              | 20                          | ROOF GARDEN 16                | 6                           | 2                | 151                    |

# 2nd Floor