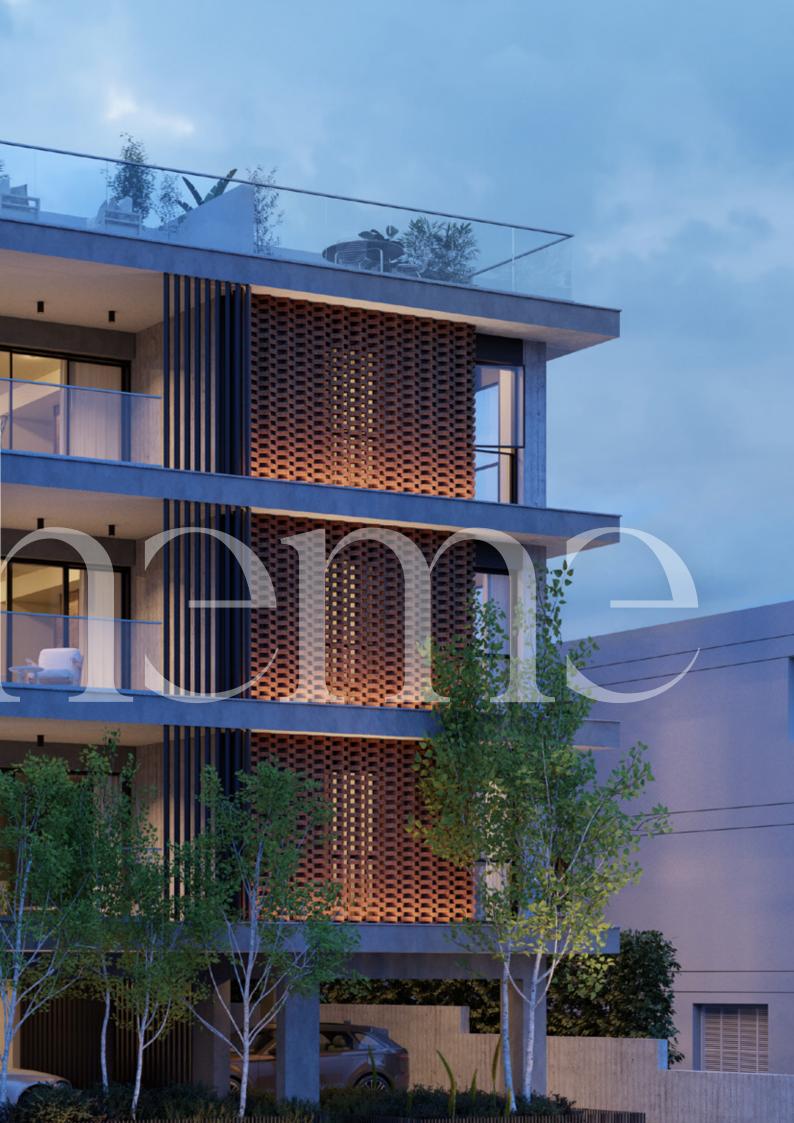

### Modern elegance, bohemian charm

The exterior of La Boheme Residence captures the essence of modern elegance blended with bohemian charm. The project's unique and artistic façade is not only visually striking but also designed to harmonise with the surrounding environment.

- Sophisticated Aesthetics: The building features elegant wood panels, expansive windows, and architectural details that make this project stand out. The thoughtful integration of architectural lighting highlights the building's design, ensuring it acts as a stunning landmark in the area, both day and night.
- Sustainable Design: Built with energy efficiency in mind, the residence incorporates sustainable materials and practices, making it an environmentally friendly choice for discerning homeowners.