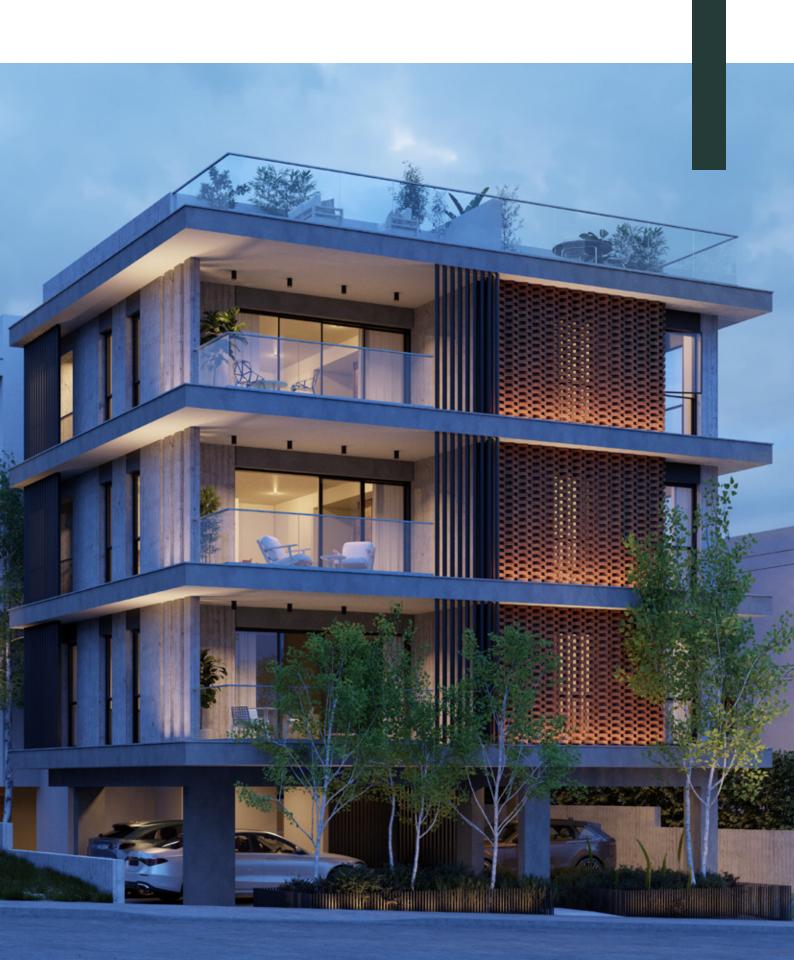

### Modern elegance, bohemian charm

The exterior of La Boheme Residence captures the essence of modern elegance blended with bohemian charm. The project's unique and artistic façade is not only visually striking but also designed to harmonise with the surrounding environment.

- Sophisticated Aesthetics: The building features elegant wood panels, expansive windows, and architectural details that make this project stand out. The thoughtful integration of architectural lighting highlights the building's design, ensuring it acts as a stunning landmark in the area, both day and night.
- Sustainable Design: Built with energy efficiency in mind, the residence incorporates sustainable materials and practices, making it an environmentally friendly choice for discerning homeowners.

  Our three-bedroom apartments on the third floor come with private roof gardens, offering a serene outdoor space to relax and entertain.
- Intimate Community Living: With just two apartments on each floor, residents can enjoy privacy and a sense of community, fostering connections with neighbours in an exclusive setting.