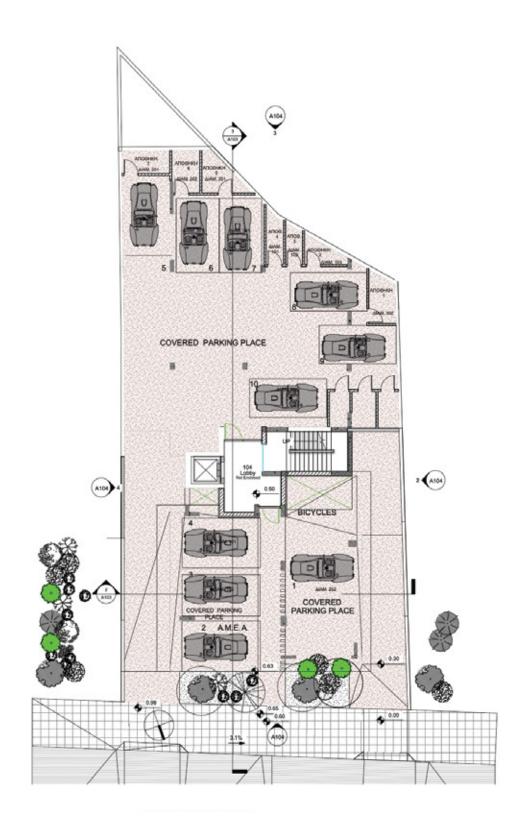

| 3                  | 112              | 21                          | 0                             | 4                           | 1                | 137                    |
| 202    | 3                  | 109              | 20                          | 0                             | 6                           | 2                | 135                    |
| 301    | 3                  | 112              | 21                          | ROOF GARDEN 16                | 4                           | 2                | 153                    |
| 302    | 3                  | 109              | 20                          | ROOF GARDEN 16                | 6                           | 2                | 151                    |

# CREATING TOMORROW'S Landmarks Today



# Ground

# Floor



# 1st Floor



# 2nd Floor



# 3rd Floor



# Roof Plan





# The Map Floor