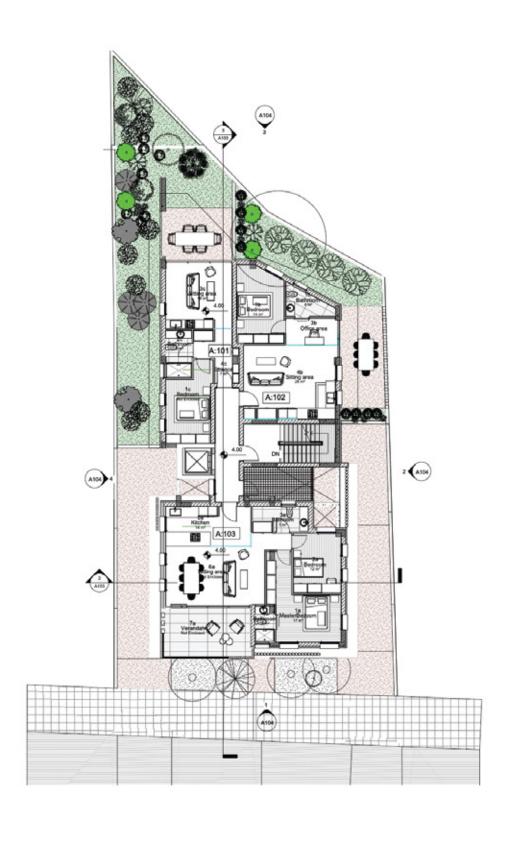

| 112              | 21                          | 0                             | 4                           | 1                | 137                    |
| 202    | 3                  | 109              | 20                          | 0                             | 6                           | 2                | 135                    |
| 301    | 3                  | 112              | 21                          | ROOF GARDEN 16                | 4                           | 2                | 153                    |
| 302    | 3                  | 109              | 20                          | ROOF GARDEN 16                | 6                           | 2                | 151                    |

# CREATING TOMORROW'S Landmarks Today



# Ground

# Floor



# 1st Floor



# 2nd Floor



# 3rd Floor



# Roof Plan





# The Map Floor