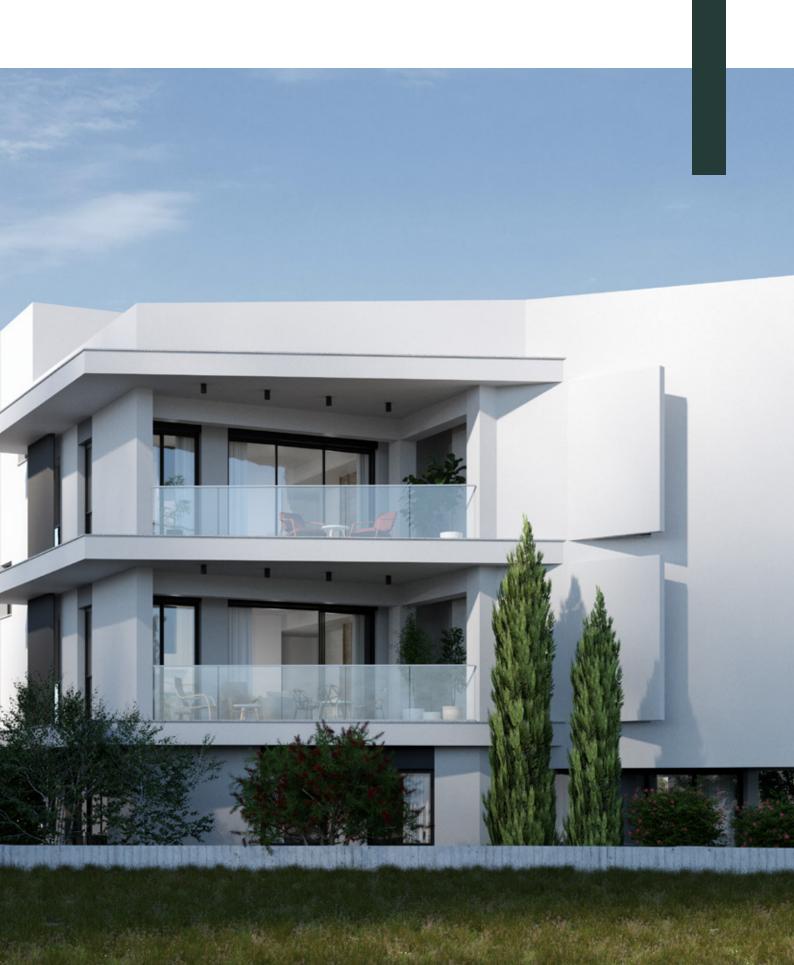

# Building features

## Bohemian Grandeur Reimagined

### Modern elegance, bohemian charm

The exterior of La Boheme Residence captures the essence of modern elegance blended with bohemian charm. The project's unique and artistic façade is not only visually striking but also designed to harmonise with the surrounding environment.

- Sophisticated Aesthetics: The building features elegant wood panels, expansive windows, and architectural details that make this project stand out. The thoughtful integration of architectural lighting highlights the building's design, ensuring it acts as a stunning landmark in the area, both day and night.
- Sustainable Design: Built with energy efficiency in mind, the residence incorporates sustainable materials and practices, making it an environmentally friendly choice for discerning homeowners.